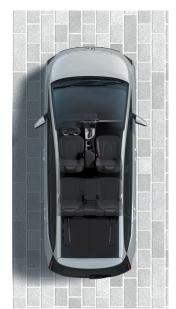

## 7-seater

With a 7-seater, the Hyundai STARGAZER can be an option for those traveling with a large family. With flexible seat arrangements, your journey will remain comfortable.