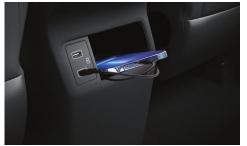

## The star that gives lots of space.

There are more than 30 ergonomically designed storage compartments on each side of the Hyundai STARGAZER. From the front, middle, side, to the back, providing convenience for you and your family to store more things on the go

Hidden Tray Center Console Armrest

Center Console Rear Storage with USB Port

Seat Back Table