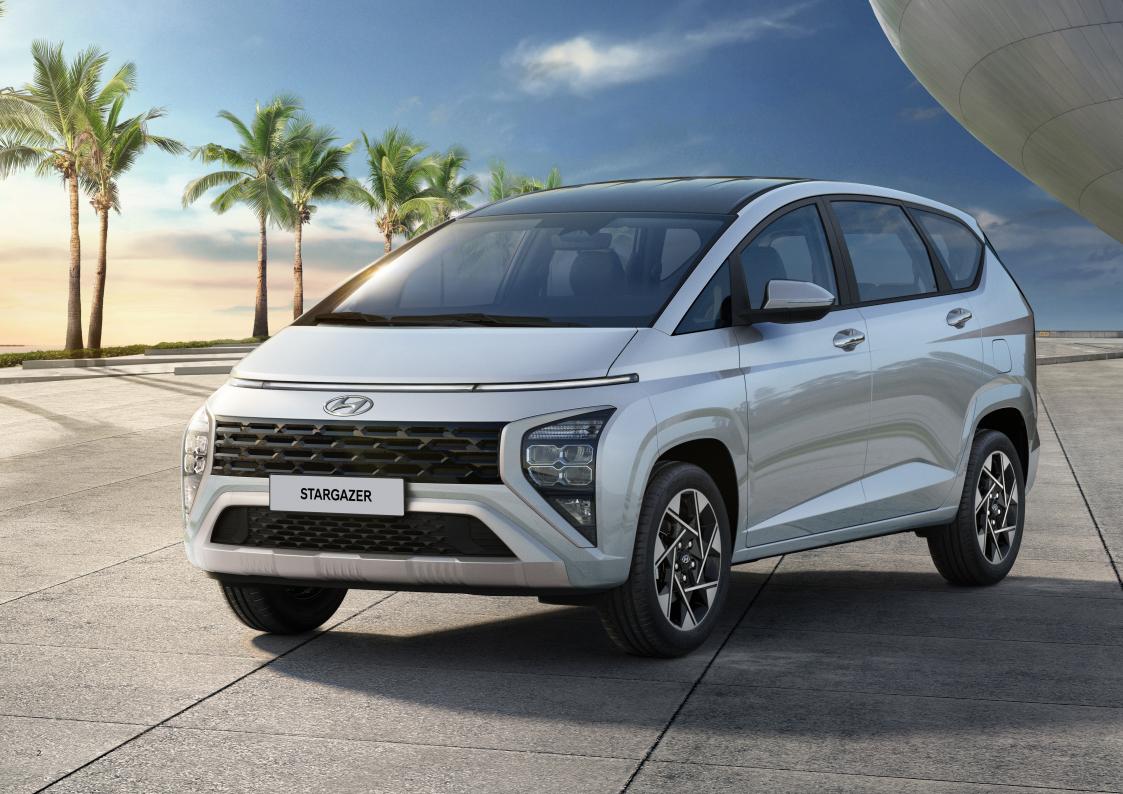

# Stunning like a star.

The one-curve design showcases a futuristic and dynamic look that can charm everyone within one glance. Equipped with Horizon-type DRL (Daytime Running Lights) and H-shape LED Rear Combination Lamp, the Hyundai STARGAZER offers an exterior that makes you and your family look stunning like stars.

One Curve Design

Horizon type DRL (Daytime Running Light) / Positioning Light

LED Headlight

H-shape LED Rear Combination Lamp