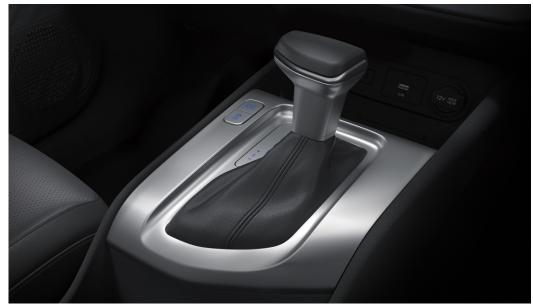

# The star of maximum performance

Hyundai STARGAZER is equipped with a 1.5L Smartstream engine with an Intelligent Variable Transmission (IVT) system that produces a tough, responsive, and efficient performance. In addition, the Drive Mode feature is also available for you to choose the most suitable driving style.

Intelligent Variable Transmission (IVT)

**Push Button Start** 