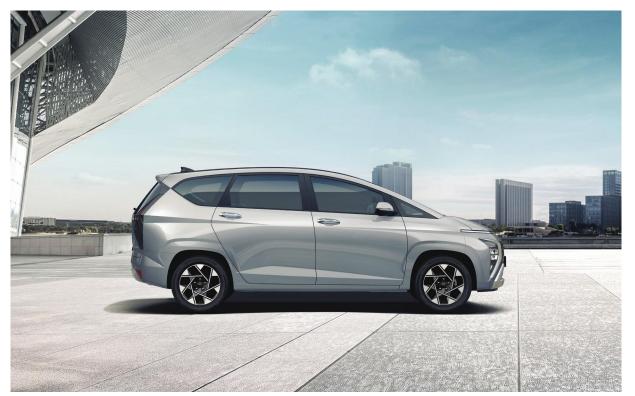

# Stunning like a star.

The one-curve design showcases a futuristic and dynamic look that can charm everyone within one glance. Equipped with Horizon-type DRL (Daytime Running Lights) and H-shape LED Rear Combination Lamp, the Hyundai STARGAZER offers an exterior that makes you and your family look stunning like stars.