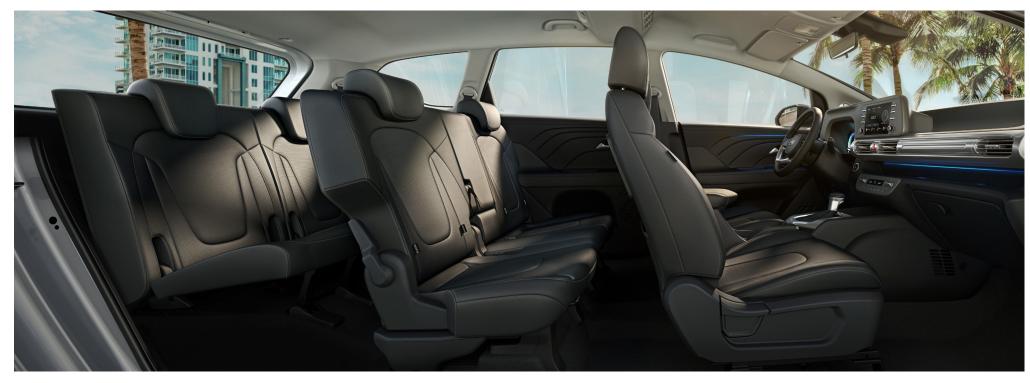

## 7-seater

With a 7-seater, the Hyundai STARGAZER can be an option for those traveling with a large family. With flexible seat arrangements, your journey will remain comfortable.