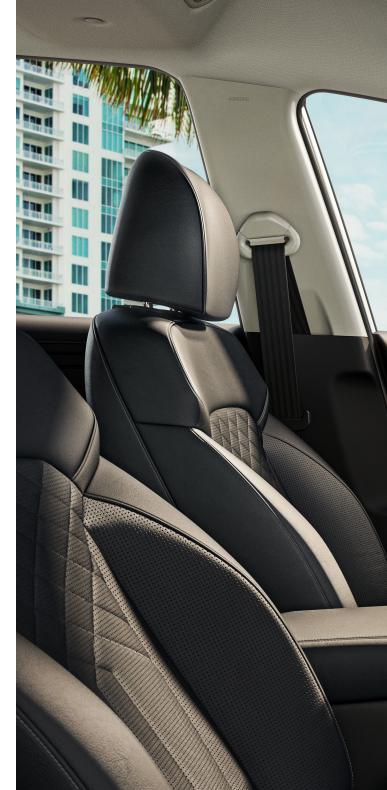

## 7-seater

With a 7-seater, the Hyundai STARGAZER can be an option for those traveling with a large family. With flexible seat arrangements, your journey will remain comfortable.

## The star that gives lots of space.

There are more than 30 ergonomically designed storage compartments on each side of the Hyundai STARGAZER. From the front, middle, side, to the back, providing convenience for you and your family to store more things on the go