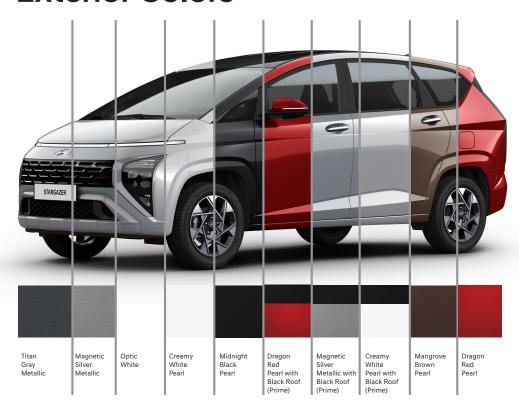

## **Exterior Colors**

Active

Style

Trend

Prime

16" Alloy Wheels (Trend)

16" Sporty Alloy Wheels (Prime & Style)