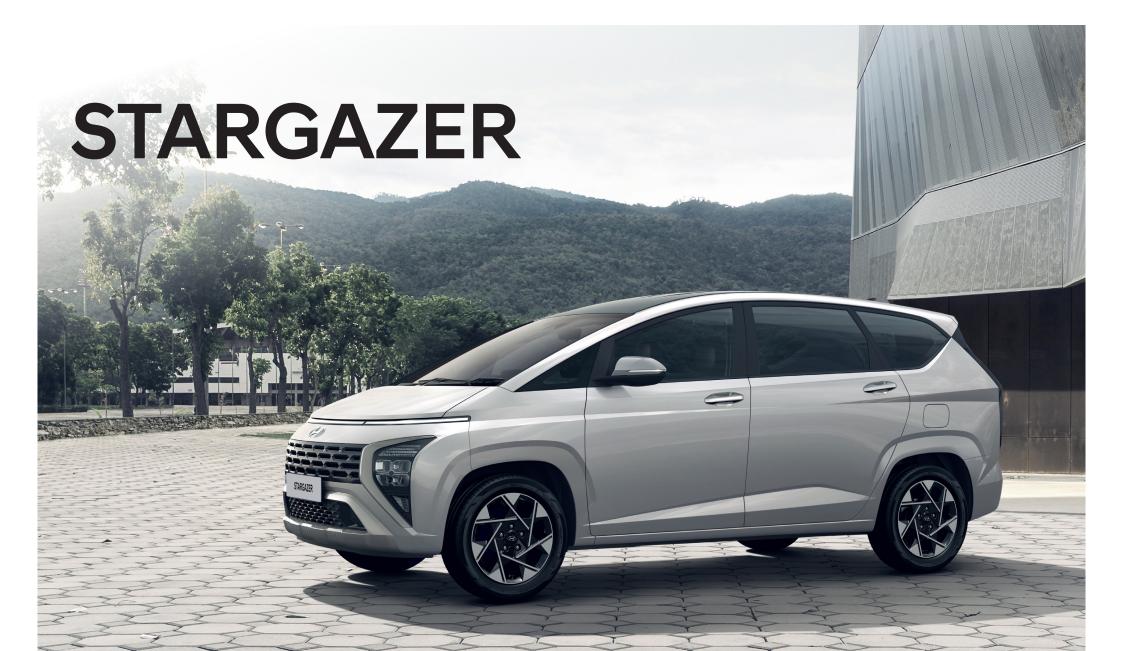

# New family's superstar.

This is the time to enjoy a new era of MPV with the Hyundai STARGAZER, innovation for your mobility for every quality ride. This is the new standard of family cars that provides maximum comfort, advanced features, and space for your togetherness with your loved ones.

# Stunning like a star.

The one-curve design showcases a futuristic and dynamic look that can charm everyone within one glance. Equipped with Horizon-type DRL (Daytime Running Lights) and H-shape LED Rear Combination Lamp, the Hyundai STARGAZER offers an exterior that makes you and your family look stunning like stars.