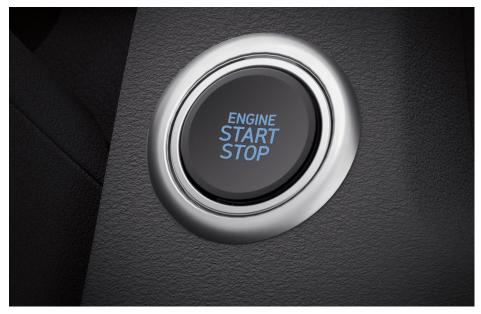

e seat arrangements, your journey will remain comfortable.









## The star that gives lots of space.

There are more than 30 ergonomically designed storage compartments on each side of the Hyundai STARGAZER. From the front, middle, side, to the back, providing convenience for you and your family to store more things on the go









Hidden Tray Center Console Armrest

Center Console Rear Storage with USB Port

Seat Back Table

# The star of maximum performance

Hyundai STARGAZER is equipped with a 1.5L Smartstream engine with an Intelligent Variable Transmission (IVT) system that produces a tough, responsive, and efficient performance. In addition, the Drive Mode feature is also available for you to choose the most suitable driving style.



Intelligent Variable Transmission (IVT)



**Push Button Start** 

#### **Smartstream G1.5 Gasoline**

6-speed MT / IVT

115 Maximum Power Ps/6,300 rpm

**143.8** Maximum Torque Nm/4,500 rpm



Noi



Normal



Sport



Smart

#### **Drive Mode**

The Hyundai STARGAZER comes with four driving styles. Comfort for everyday driving, Eco for fuel efficiency, Sport for maximum vehicle performance, and Smart automatically adjusts gearshift intervals based on driver patterns.

## **Exterior Colors**





Active



Style



Trend



Prime



16" Alloy Wheels (Trend)



16" Sporty Alloy Wheels (Prime & Style)

### **Interior Color**



## **Equipment List**





Headlamp (Active & Trend)



High Mount Stop Lamp



(Child Seat display is for illustration only)



Outside Rear View Mirror with



(Style & Prime)



Window Control Panel with