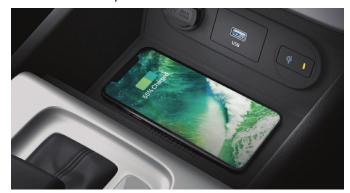

## The star of innovation.

Experience convenience at your fingertips with the innovative technology provided by the Hyundai STARGAZER. The 8" Display Audio with smartphone connectivity, wireless smartphone charger, and other advanced features offer comfort and easiness for your trip with your family.

4.2" TFT Color + Full Segment LCD Cluster

8" Display Audio with Smartphone Connectivity

**Full Automatic Temperature Control** 

Wireless Smartphone Charger