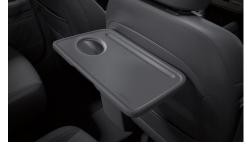

## The star that gives lots of space.

There are more than 30 ergonomically designed storage compartments on each side of the Hyundai STARGAZER. From the front, middle, side, to the back, providing convenience for you and your family to store more things on the go

Hidden Tray Center Console Armrest

Center Console Rear Storage with USB Port

Seat Back Table