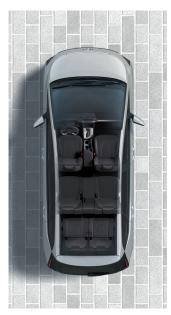

## 7-seater

With a 7-seater, the Hyundai STARGAZER can be an option for those traveling with a large family. With flexible seat arrangements, your journey will remain comfortable.