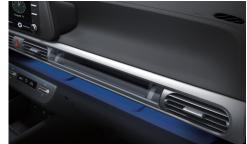

## The star that gives lots of space.

There are more than 30 ergonomically designed storage compartments on each side of the Hyundai STARGAZER. From the front, middle, side, to the back, providing convenience for you and your family to store more things on the go

Hidden Tray Center Console Armrest

Center Console Rear Storage with USB Port

Seat Back Table