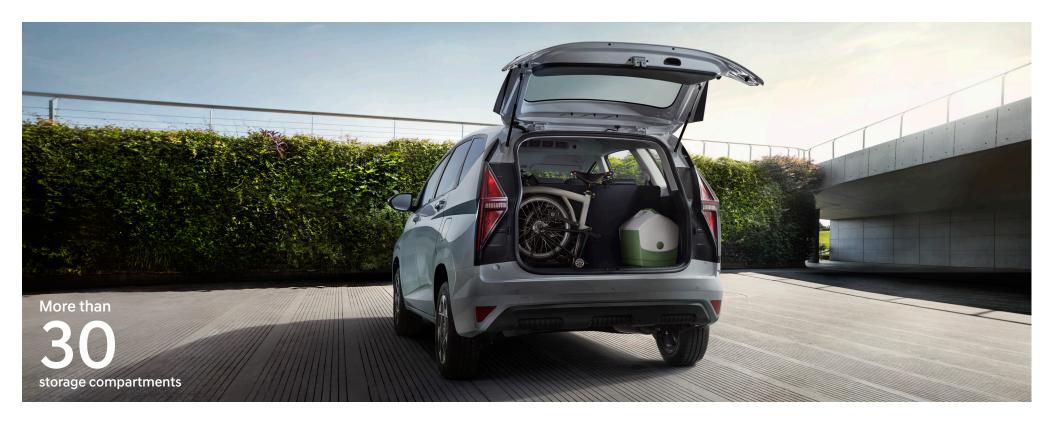

## The star that gives lots of space.

There are more than 30 ergonomically designed storage compartments on each side of the Hyundai STARGAZER. From the front, middle, side, to the back, providing convenience for you and your family to store more things on the go