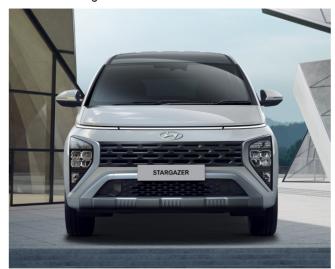

# Stunning like a star.

The one-curve design showcases a futuristic and dynamic look that can charm everyone within one glance. Equipped with Horizon-type DRL (Daytime Running Lights) and H-shape LED Rear Combination Lamp, the Hyundai STARGAZER offers an exterior that makes you and your family look stunning like stars.

One Curve Design

Horizon type DRL (Daytime Running Light) / Positioning Light

LED Headlight

H-shape LED Rear Combination Lamp