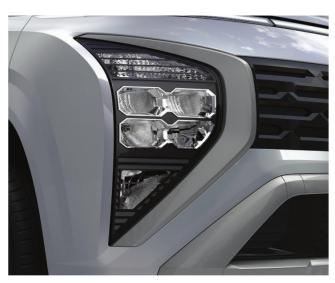

# Stunning like a star.

The one-curve design showcases a futuristic and dynamic look that can charm everyone within one glance. Equipped with Horizon-type DRL (Daytime Running Lights) and H-shape LED Rear Combination Lamp, the Hyundai STARGAZER offers an exterior that makes you and your family look stunning like stars.

One Curve Design

Horizon type DRL (Daytime Running Light) / Positioning Light

LED Headlight

H-shape LED Rear Combination Lamp