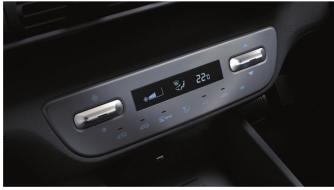

4.2" TFT Color + Full Segment LCD Cluster

8" Display Audio with Smartphone Connectivity

**Full Automatic Temperature Control** 

Wireless Smartphone Charger