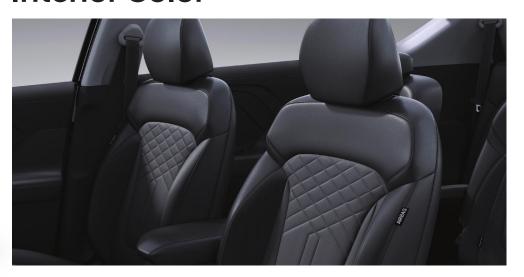

t produces a tough, responsive, and efficient performance. In addition, the Drive Mode feature is also available for you to choose the most suitable driving style.



Intelligent Variable Transmission (IVT)



**Push Button Start** 

#### **Smartstream G1.5 Gasoline**

6-speed MT / IVT

115 Maximum Power Ps/6,300 rpm

**143.8** Maximum Torque Nm/4,500 rpm



Noi



Normal



Sport



Smart

#### **Drive Mode**

The Hyundai STARGAZER comes with four driving styles. Comfort for everyday driving, Eco for fuel efficiency, Sport for maximum vehicle performance, and Smart automatically adjusts gearshift intervals based on driver patterns.

## **Exterior Colors**





Active



Style



Trend



Prime



16" Alloy Wheels (Trend)



16" Sporty Alloy Wheels (Prime & Style)

### **Interior Color**



## **Equipment List**





Headlamp (Active & Trend)



High Mount Stop Lamp



(Child Seat display is for illustration only)



Outside Rear View Mirror with



(Style & Prime)



Window Control Panel with Electric

(Style & Prime)





Smart Key Button - Front Door