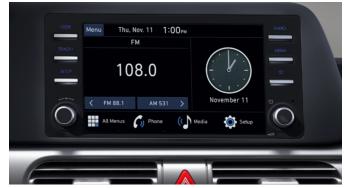

## The star of innovation.

Experience convenience at your fingertips with the innovative technology provided by the Hyundai STARGAZER. The 8" Display Audio with smartphone connectivity, wireless smartphone charger, and other advanced features offer comfort and easiness for your trip with your family.

4.2" TFT Color + Full Segment LCD Cluster

8" Display Audio with Smartphone Connectivity

**Full Automatic Temperature Control** 

Wireless Smartphone Charger