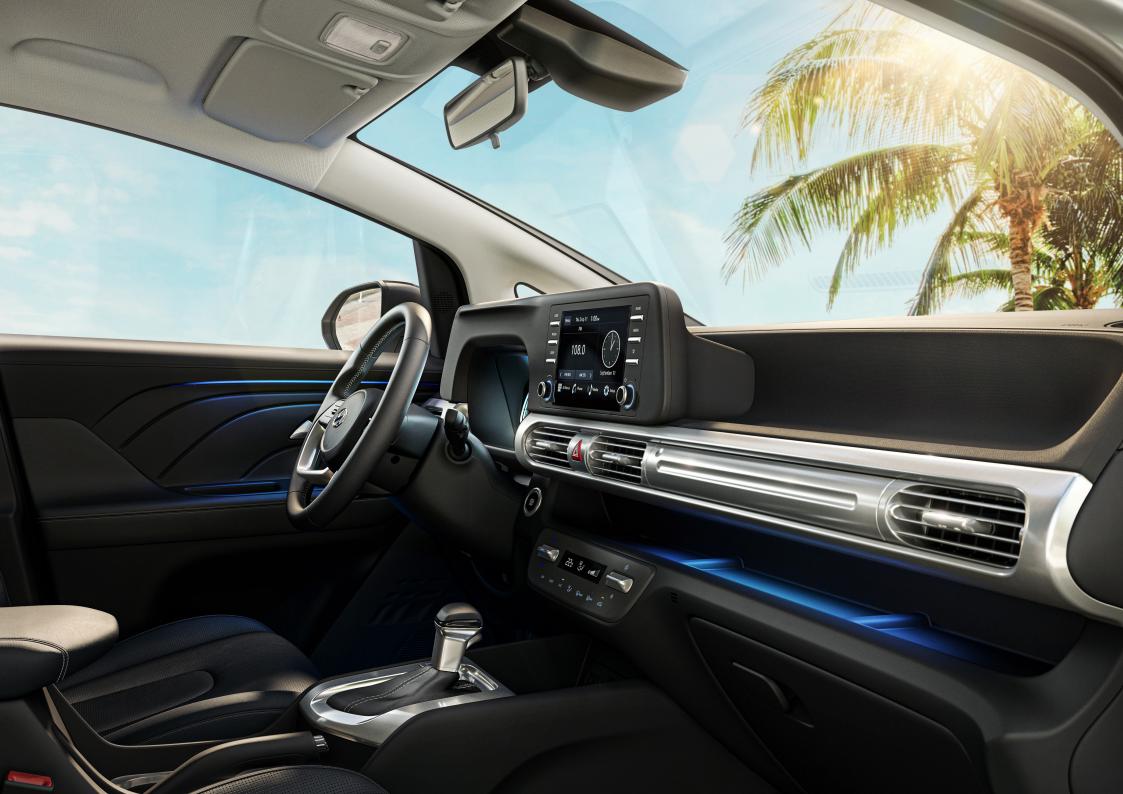

## The star of innovation.

Experience convenience at your fingertips with the innovative technology provided by the Hyundai STARGAZER. The 8" Display Audio with smartphone connectivity, wireless smartphone charger, and other advanced features offer comfort and easiness for your trip with your family.

4.2" TFT Color + Full Segment LCD Cluster

8" Display Audio with Smartphone Connectivity

**Full Automatic Temperature Control** 

Wireless Smartphone Charger