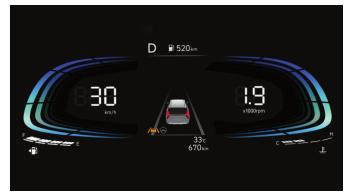

4.2" TFT Color + Full Segment LCD Cluster

8" Display Audio with Smartphone Connectivity

**Full Automatic Temperature Control** 

Wireless Smartphone Charger