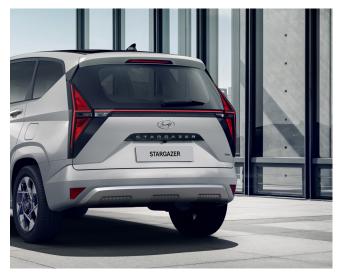

# Stunning like a star.

The one-curve design showcases a futuristic and dynamic look that can charm everyone within one glance. Equipped with Horizon-type DRL (Daytime Running Lights) and H-shape LED Rear Combination Lamp, the Hyundai STARGAZER offers an exterior that makes you and your family look stunning like stars.

One Curve Design

Horizon type DRL (Daytime Running Light) / Positioning Light

LED Headlight

H-shape LED Rear Combination Lamp