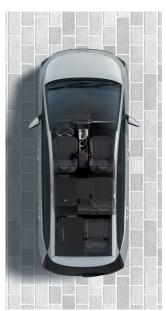

## 7-seater

With a 7-seater, the Hyundai STARGAZER can be an option for those traveling with a large family. With flexible seat arrangements, your journey will remain comfortable.