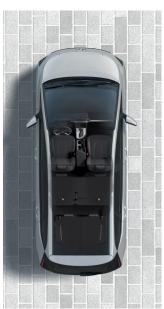

## 7-seater

With a 7-seater, the Hyundai STARGAZER can be an option for those traveling with a large family. With flexible seat arrangements, your journey will remain comfortable.