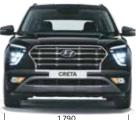

### **Technical specifications**

| Items                  | 1.5 l MPi petrol                                             | 1.5 I U2 CRDi diesel                     |  |  |  |  |  |
|------------------------|--------------------------------------------------------------|------------------------------------------|--|--|--|--|--|
| Dimensions             |                                                              |                                          |  |  |  |  |  |
| Overall length (mm)    | 4.3                                                          | 00                                       |  |  |  |  |  |
| Overall width (mm)     | 17                                                           | 90                                       |  |  |  |  |  |
| Overall height (mm)    | 1 6                                                          | 35^^                                     |  |  |  |  |  |
| Wheelbase (mm)         | 2.6                                                          | 510                                      |  |  |  |  |  |
| Fuel tank capacity (I) | 5                                                            | 0                                        |  |  |  |  |  |
| Engine                 |                                                              |                                          |  |  |  |  |  |
| Configuration          | 4 cylinders, 16 valves                                       | 4 cylinders, 16 valves                   |  |  |  |  |  |
| Cam type               | DO                                                           | HC                                       |  |  |  |  |  |
| Displacement (cm³)     | 1 497                                                        | 1 493                                    |  |  |  |  |  |
| Max. power             | 84.4 kW (115 PS) /<br>6 300 r/min                            | 85 kW (116 PS) /<br>4 000 r/min          |  |  |  |  |  |
| Max. torque            | 143.8 Nm (14.7 kgm) /<br>4 500 r/min                         | 250 Nm (25.5 kgm) /<br>1500 - 2750 r/min |  |  |  |  |  |
| Transmission           |                                                              |                                          |  |  |  |  |  |
| Туре                   | 6-speed manual<br>intelligent variable<br>transmission (IVT) | 6-speed manual<br>6-speed automatic      |  |  |  |  |  |
| Suspension             |                                                              |                                          |  |  |  |  |  |
| Front                  | McPherson strut with coil spring                             |                                          |  |  |  |  |  |
| Rear                   | Coupled torsion beam axle                                    |                                          |  |  |  |  |  |
| Brakes                 |                                                              |                                          |  |  |  |  |  |
| Front                  | Disc                                                         |                                          |  |  |  |  |  |
| Rear                   | Disc                                                         |                                          |  |  |  |  |  |
| Tyre                   |                                                              |                                          |  |  |  |  |  |
|                        | 205 / 65 R16 (D=405.6 mm) steel (E,EX)                       |                                          |  |  |  |  |  |
| Size                   | 205 / 65 R16 (D=405.6 mm) styled wheel (S)                   |                                          |  |  |  |  |  |
|                        | 215 / 60 R17 (D=436.6 mm) alloy (SX, SX(O))                  |                                          |  |  |  |  |  |
| Spare wheel            | 205 / 65 R16 (D=40                                           | 5.6 mm) (all trims)                      |  |  |  |  |  |