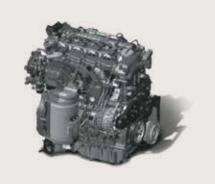

# The ultimate performance.

With the 1.51 petrol and 1.51 diesel BS6 engines under the hood, Hyundai CRETA delivers a power packed performance on every terrain. Be it on the road or off it, Hyundai CRETA has the dynamism to go the distance.

### 1.5 I U2 CRDi diesel engine BS6

Max power **85** kW (116 PS) / 4 000 r/min

Max torque **250** Nm (25.5 kgm) / 1500 - 2750 r/min

6-speed manual 6-speed automatic transmission