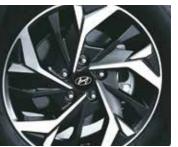

Rugged door cladding

Dashcam with dual camera

Black front grille with H logo

Premium all black interiors with light sage green coloured inserts

R17 (D=436.6 mm) black alloy with red front caliper

Exclusive Adventure Edition seats with light sage green piping