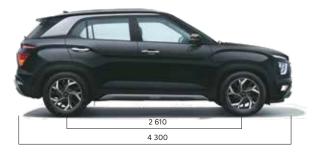

### **Technical specifications**

| Items                  | 1.5 l MPi petrol                                             | 1.5 I U2 CRDi diesel                     |  |  |  |  |  |
|------------------------|--------------------------------------------------------------|------------------------------------------|--|--|--|--|--|
| Dimensions             |                                                              |                                          |  |  |  |  |  |
| Overall length (mm)    | 4.3                                                          | 00                                       |  |  |  |  |  |
| Overall width (mm)     | 17                                                           | 90                                       |  |  |  |  |  |
| Overall height (mm)    | 1 6                                                          | 35^^                                     |  |  |  |  |  |
| Wheelbase (mm)         | 2.6                                                          | 510                                      |  |  |  |  |  |
| Fuel tank capacity (I) | 5                                                            | 0                                        |  |  |  |  |  |
| Engine                 |                                                              |                                          |  |  |  |  |  |
| Configuration          | 4 cylinders, 16 valves                                       | 4 cylinders, 16 valves                   |  |  |  |  |  |
| Cam type               | DO                                                           | HC                                       |  |  |  |  |  |
| Displacement (cm³)     | 1 497                                                        | 1 493                                    |  |  |  |  |  |
| Max. power             | 84.4 kW (115 PS) /<br>6 300 r/min                            | 85 kW (116 PS) /<br>4 000 r/min          |  |  |  |  |  |
| Max. torque            | 143.8 Nm (14.7 kgm) /<br>4 500 r/min                         | 250 Nm (25.5 kgm) /<br>1500 - 2750 r/min |  |  |  |  |  |
| Transmission           |                                                              |                                          |  |  |  |  |  |
| Туре                   | 6-speed manual<br>intelligent variable<br>transmission (IVT) | 6-speed manual<br>6-speed automatic      |  |  |  |  |  |
| Suspension             |                                                              |                                          |  |  |  |  |  |
| Front                  | McPherson strut with coil spring                             |                                          |  |  |  |  |  |
| Rear                   | Coupled torsion beam axle                                    |                                          |  |  |  |  |  |
| Brakes                 |                                                              |                                          |  |  |  |  |  |
| Front                  | Disc                                                         |                                          |  |  |  |  |  |
| Rear                   | Disc                                                         |                                          |  |  |  |  |  |
| Tyre                   |                                                              |                                          |  |  |  |  |  |
|                        | 205 / 65 R16 (D=405.6 mm) steel (E,EX)                       |                                          |  |  |  |  |  |
| Size                   | 205 / 65 R16 (D=405.6 mm) styled wheel (S)                   |                                          |  |  |  |  |  |
|                        | 215 / 60 R17 (D=436.6 mm) alloy (SX, SX(O))                  |                                          |  |  |  |  |  |
| Spare wheel            | 205 / 65 R16 (D=40                                           | 5.6 mm) (all trims)                      |  |  |  |  |  |

### **Dimensions**

Denim blue