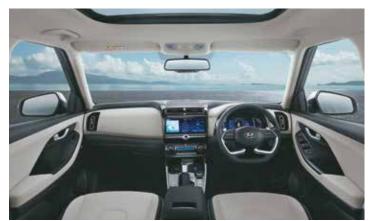

## The ultimate view.

Savor the awe inspiring beauty all around when you get in Hyundai CRETA. The plush new interiors give you the advantage of extra comfort on every ride. Breathe in the wonders of nature and relish exquisite scenic views as you make your way across all-terrains of life.

Driver rear view monitor

Rear seat headrest cushion

Front row ventilated seats

Electric parking brake with auto hold

Auto healthy air purifier

Other features: Leather wrapped D-cut steering wheel | Leather TGS knob | Automatic headlamps | Smartphone wireless charger | Electro chromic mirror (ECM) | Door scuff plates - metallic | Rear window sunshade Power driver seat - 8 way | Cruise control | 60:40 split rear seat | 2-step reclining rear seat