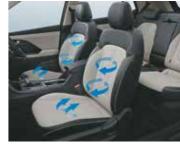

Driver rear view monitor

Rear seat headrest cushion

Front row ventilated seats

Electric parking brake with auto hold

Auto healthy air purifier

Other features: Leather wrapped D-cut steering wheel | Leather TGS knob | Automatic headlamps | Smartphone wireless charger | Electro chromic mirror (ECM) | Door scuff plates - metallic | Rear window sunshade Power driver seat - 8 way | Cruise control | 60:40 split rear seat | 2-step reclining rear seat