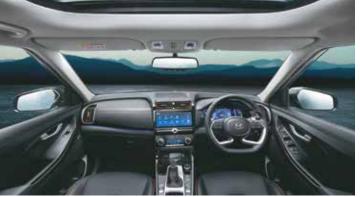

## The ultimate view.

Savor the awe inspiring beauty all around when you get in Hyundai CRETA. The plush new interiors give you the advantage of extra comfort on every ride. Breathe in the wonders of nature and relish exquisite scenic views as you make your way across all-terrains of life.

Driver rear view monitor

Rear seat headrest cushion

Front row ventilated seats

Electric parking brake with auto hold

Auto healthy air purifier

Other features: Leather wrapped D-cut steering wheel | Leather TGS knob | Automatic headlamps | Smartphone wireless charger | Electro chromic mirror (ECM) | Door scuff plates - metallic | Rear window sunshade Power driver seat - 8 way | Cruise control | 60:40 split rear seat | 2-step reclining rear seat