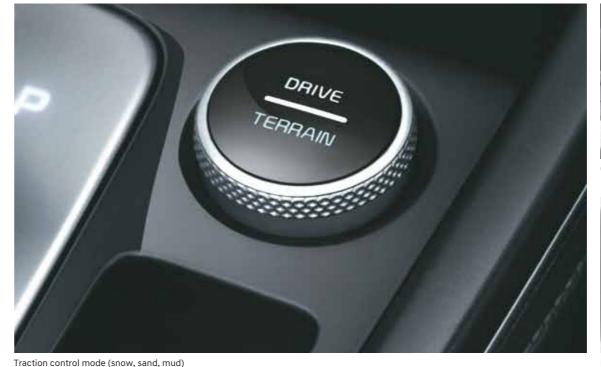

Drive mode select (eco, comfort & sport)

addle shifters

1.5 I MPi petrol engine BS6

Max power **84.4** kW (115 PS) / 6 300 r/min

Max torque **143.8** Nm (14.7 kgm) / 4 500 r/min

6-speed manual & intelligent variable transmission (IVT)