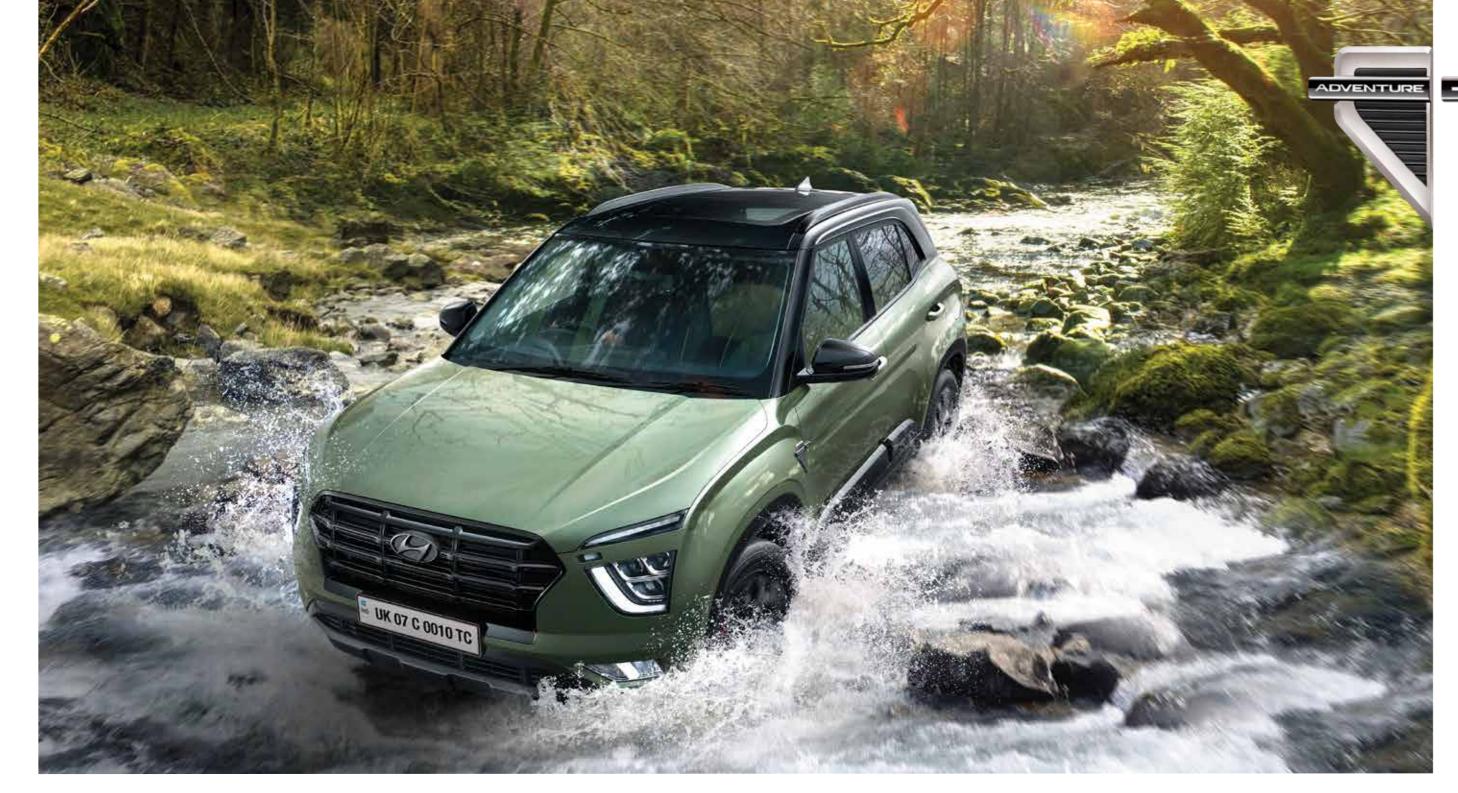

# Hyundai CRETA Adventure Edition The ultimate adventure.

As the engine of Hyundai CRETA Adventure Edition roars to life, your heart will start pounding with anticipation. Get ready for the crisp morning air to fill your lungs as you buckle up in the ultimate SUV, ready to embark on an unforgettable adventurous ride.

Rugged door cladding

Dashcam with dual camera

Black front grille with H logo

Premium all black interiors with light sage green coloured inserts

R17 (D=436.6 mm) black alloy with red front caliper

Exclusive Adventure Edition seats with light sage green piping