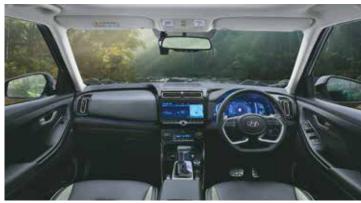

## The ultimate view.

Savor the awe inspiring beauty all around when you get in Hyundai CRETA. The plush new interiors give you the advantage of extra comfort on every ride. Breathe in the wonders of nature and relish exquisite scenic views as you make your way across all-terrains of life.

Driver rear view monitor

Rear seat headrest cushion

Front row ventilated seats

Electric parking brake with auto hold

Auto healthy air purifier

Other features: Leather wrapped D-cut steering wheel | Leather TGS knob | Automatic headlamps | Smartphone wireless charger | Electro chromic mirror (ECM) | Door scuff plates - metallic | Rear window sunshade Power driver seat - 8 way | Cruise control | 60:40 split rear seat | 2-step reclining rear seat