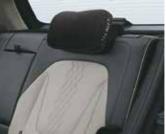

Driver rear view monitor

Rear seat headrest cushion

Front row ventilated seats

Electric parking brake with auto hold

Auto healthy air purifier

Other features: Leather wrapped D-cut steering wheel | Leather TGS knob | Automatic headlamps | Smartphone wireless charger | Electro chromic mirror (ECM) | Door scuff plates - metallic | Rear window sunshade Power driver seat - 8 way | Cruise control | 60:40 split rear seat | 2-step reclining rear seat