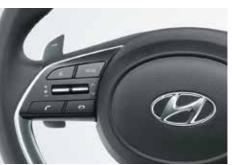

Driver rear view monitor

Rear seat headrest cushion

Front row ventilated seats

Electric parking brake with auto hold

Auto healthy air purifier

Other features: Leather wrapped D-cut steering wheel | Leather TGS knob | Automatic headlamps | Smartphone wireless charger | Electro chromic mirror (ECM) | Door scuff plates - metallic | Rear window sunshade Power driver seat - 8 way | Cruise control | 60:40 split rear seat | 2-step reclining rear seat

Remote engine start/stop (AT & MT)

Remote air purifier on\*

Stolen vehicle tracking, notification & immobilization\*

Monthly health report

Connected car features in smart watch app\*

Voice operated open/close sunroof\*