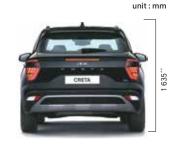

### **Technical specifications**

| Items                  | 1.5 l MPi petrol                                             | 1.5 I U2 CRDi diesel                     |  |  |  |  |  |
|------------------------|--------------------------------------------------------------|------------------------------------------|--|--|--|--|--|
| Dimensions             |                                                              |                                          |  |  |  |  |  |
| Overall length (mm)    | 4.3                                                          | 00                                       |  |  |  |  |  |
| Overall width (mm)     | 17                                                           | 90                                       |  |  |  |  |  |
| Overall height (mm)    | 1 6                                                          | 35^^                                     |  |  |  |  |  |
| Wheelbase (mm)         | 2.6                                                          | 510                                      |  |  |  |  |  |
| Fuel tank capacity (I) | 5                                                            | 0                                        |  |  |  |  |  |
| Engine                 |                                                              |                                          |  |  |  |  |  |
| Configuration          | 4 cylinders, 16 valves                                       | 4 cylinders, 16 valves                   |  |  |  |  |  |
| Cam type               | DO                                                           | HC                                       |  |  |  |  |  |
| Displacement (cm³)     | 1 497                                                        | 1 493                                    |  |  |  |  |  |
| Max. power             | 84.4 kW (115 PS) /<br>6 300 r/min                            | 85 kW (116 PS) /<br>4 000 r/min          |  |  |  |  |  |
| Max. torque            | 143.8 Nm (14.7 kgm) /<br>4 500 r/min                         | 250 Nm (25.5 kgm) /<br>1500 - 2750 r/min |  |  |  |  |  |
| Transmission           |                                                              |                                          |  |  |  |  |  |
| Туре                   | 6-speed manual<br>intelligent variable<br>transmission (IVT) | 6-speed manual<br>6-speed automatic      |  |  |  |  |  |
| Suspension             |                                                              |                                          |  |  |  |  |  |
| Front                  | McPherson strut with coil spring                             |                                          |  |  |  |  |  |
| Rear                   | Coupled torsion beam axle                                    |                                          |  |  |  |  |  |
| Brakes                 |                                                              |                                          |  |  |  |  |  |
| Front                  | Disc                                                         |                                          |  |  |  |  |  |
| Rear                   | Disc                                                         |                                          |  |  |  |  |  |
| Tyre                   |                                                              |                                          |  |  |  |  |  |
|                        | 205 / 65 R16 (D=405.6 mm) steel (E,EX)                       |                                          |  |  |  |  |  |
| Size                   | 205 / 65 R16 (D=405.6 mm) styled wheel (S)                   |                                          |  |  |  |  |  |
|                        | 215 / 60 R17 (D=436.6 mm) alloy (SX, SX(O))                  |                                          |  |  |  |  |  |
| Spare wheel            | 205 / 65 R16 (D=40                                           | 5.6 mm) (all trims)                      |  |  |  |  |  |