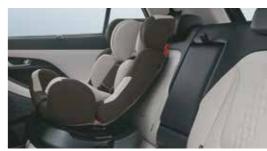

## The ultimate view.

Savor the awe inspiring beauty all around when you get in Hyundai CRETA. The plush new interiors give you the advantage of extra comfort on every ride. Breathe in the wonders of nature and relish exquisite scenic views as you make your way across all-terrains of life.

Driver rear view monitor

Rear seat headrest cushion

Front row ventilated seats

Electric parking brake with auto hold

Auto healthy air purifier

Other features: Leather wrapped D-cut steering wheel | Leather TGS knob | Automatic headlamps | Smartphone wireless charger | Electro chromic mirror (ECM) | Door scuff plates - metallic | Rear window sunshade Power driver seat - 8 way | Cruise control | 60:40 split rear seat | 2-step reclining rear seat