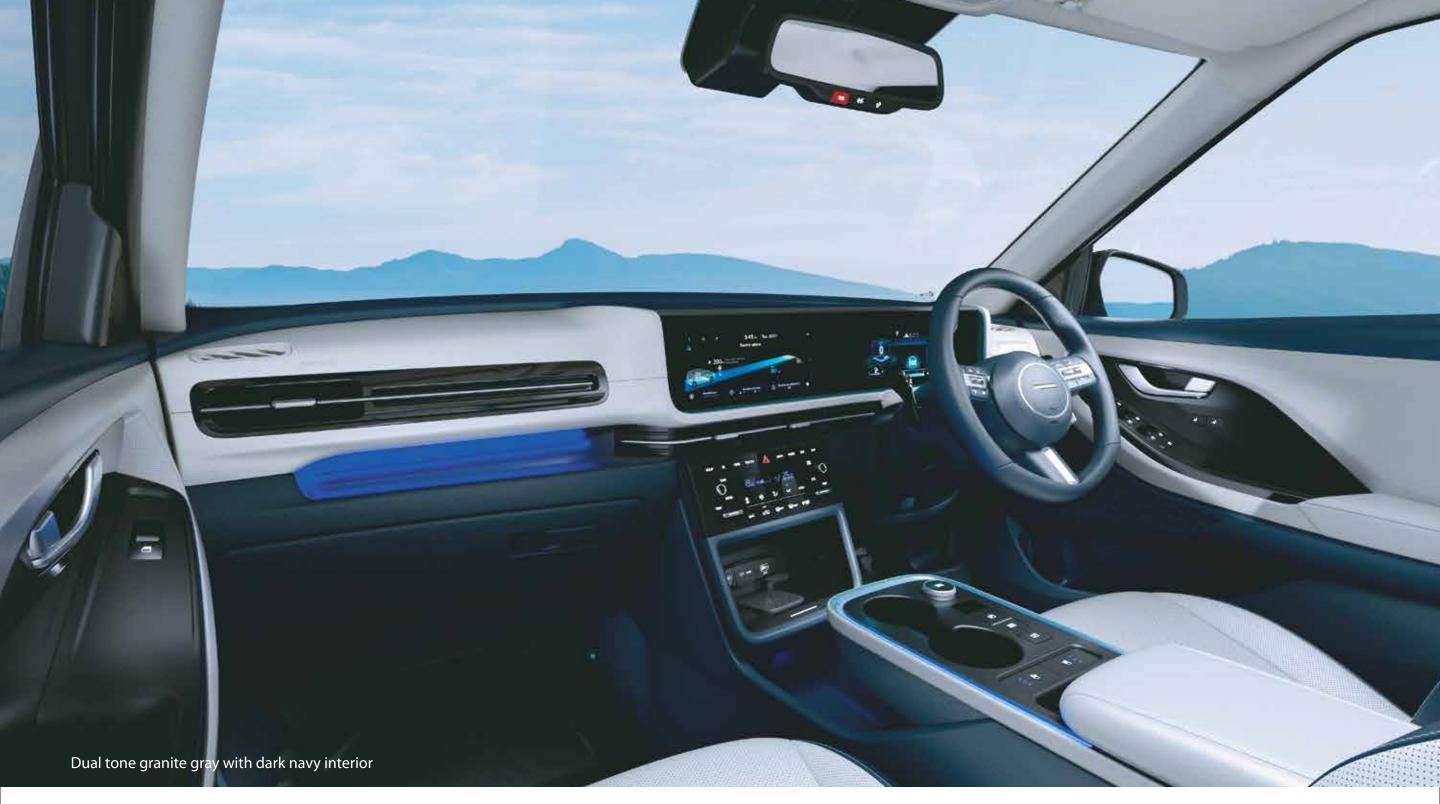

## Make time for space.

Step inside Hyundai CRETA Electric and get transported to a world of calm. The dual tone navy and gray interior complements your lifestyle. The dual curvilinear screens 26.03 cm (10.25") (HD infotainment and digital cluster) ensure everything you need is right in front of you. The three-spoke EV unique steering wheel with morse code "H" for Hyundai, the floating console and the trendy horizontal AC vents with soothing ocean blue ambient light masterfully blends technology and style.

Floating console with surround ocean blue ambient light

Dual curvilinear screens - 26.03 cm (10.25") (Infotainment and cluster)

Spacious cabin - generous legroom & kneeroom

Corn extract Eco-friendly seat upholstery with CRETA Electric branding~

**Other features :** Front armrest with cooled storage | 3-spoke steering wheel

~~~For more details, visit https://cretaelectric.hyundai.co.in/