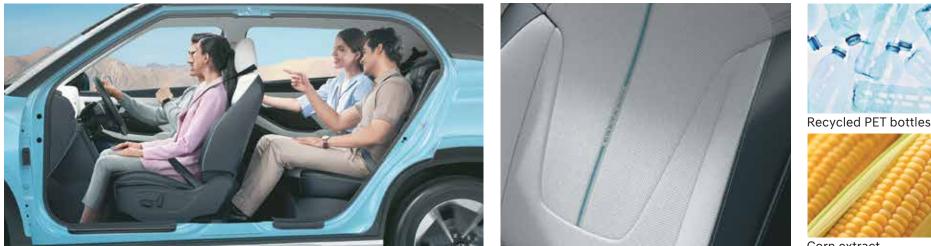

## Make time for space.

Step inside Hyundai CRETA Electric and get transported to a world of calm. The dual tone navy and gray interior complements your lifestyle. The dual curvilinear screens 26.03 cm (10.25") (HD infotainment and digital cluster) ensure everything you need is right in front of you. The three-spoke EV unique steering wheel with morse code "H" for Hyundai, the floating console and the trendy horizontal AC vents with soothing ocean blue ambient light masterfully blends technology and style.

Floating console with surround ocean blue ambient light

Dual curvilinear screens - 26.03 cm (10.25") (Infotainment and cluster)

Spacious cabin - generous legroom & kneeroom

Corn extract Eco-friendly seat upholstery with CRETA Electric branding~

**Other features :** Front armrest with cooled storage | 3-spoke steering wheel

~~~For more details, visit https://cretaelectric.hyundai.co.in/