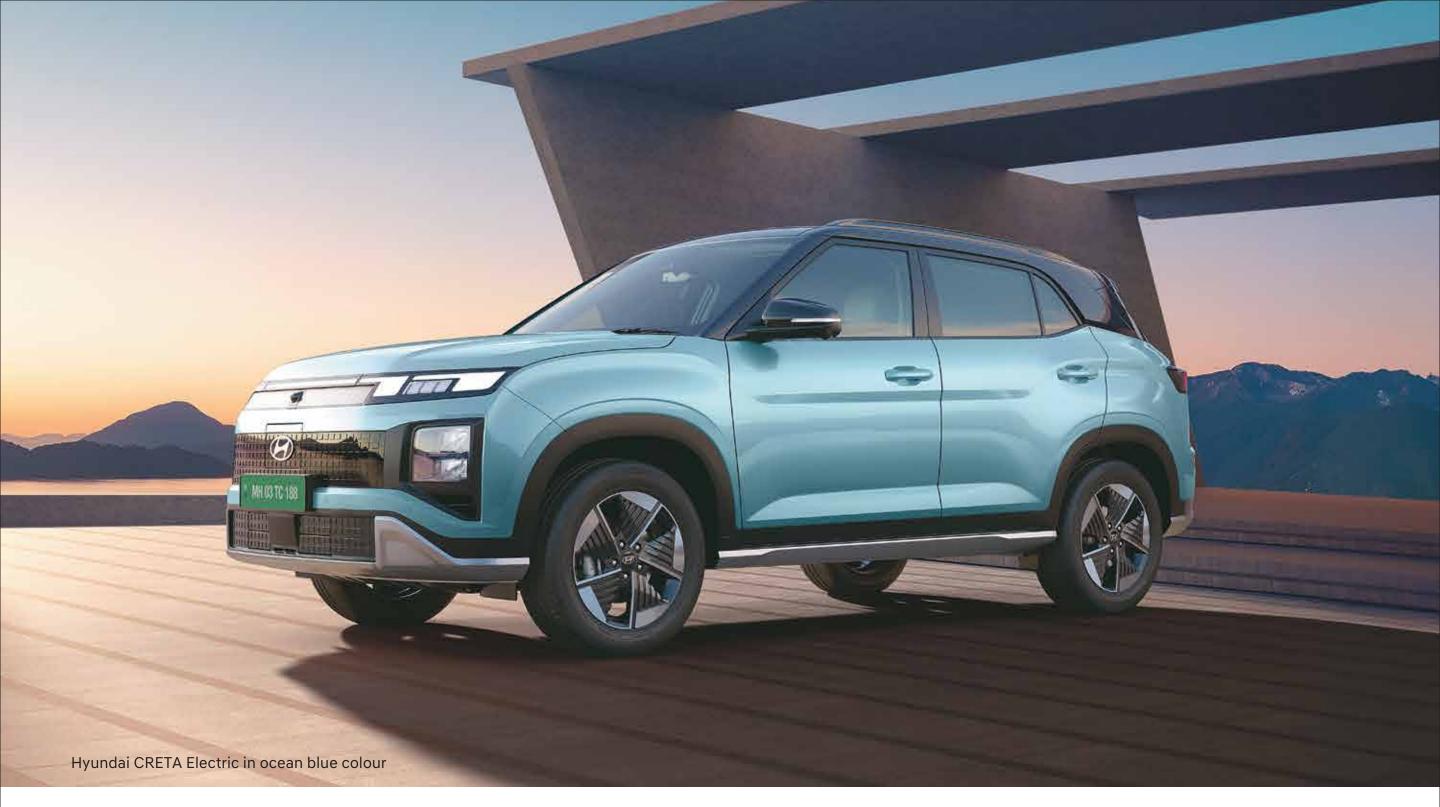

#### Ocean blue

#### 2 Dual tone

Ocean blue with abyss black roof

Atlas white with abyss black roof