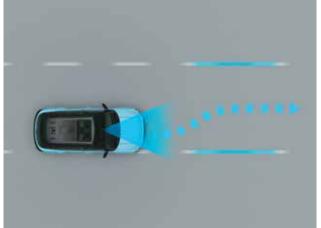

### **Hyundai** SmartSense Level 2 ADAS 19 Features

Hyundai CRETA Electric is alive with Hyundai SmartSense-Level 2 ADAS. It assists the driver by deploying advanced safety features thereby making the road safe for the passengers and the pedestrians as well. Now you can look forward in a relaxed manner and devote yourself to the most important thing, the pleasure of driving. And let the advanced driver assistance system be your reliable companion that ensures you master every challenge on the road with confidence.

Smart Cruise Control with Stop & Go (SCC with S&G)

Lane Following Assist (LFA)

Leading Vehicle Departure Alert (LVDA)

Rear Cross - Traffic Collision - Avoidance Assist (RCCA) & Rear Cross - Traffic Collision Warning (RCCW)