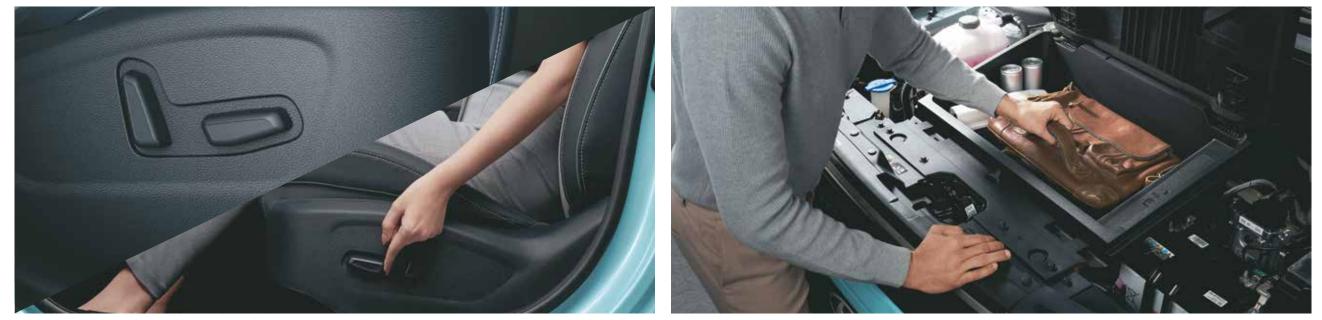

## If indulgence had a shape.

Hyundai CRETA Electric's interior exudes opulence. Attention has been given to maximise comfort and convenience. The expansive space ensures there is enough room for your loved ones. And the best part is, you don't have to make the effort to adjust the seat whenever you get behind the wheel. The driver memory seat with welcome retract remembers your preferred driving position and lets you relax while you are driving.

8-way powered driver and passenger seat

Frunk (22 l)

Powered driver memory seat with welcome retract

Foldable seatback table with IT device holder and retractable cupholder Front ventilated seats (Driver and Passenger)