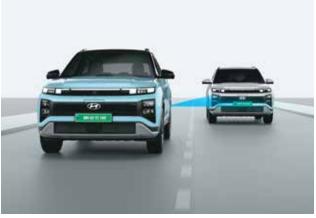

Smart Cruise Control with Stop & Go (SCC with S&G)

Lane Following Assist (LFA)

Leading Vehicle Departure Alert (LVDA)

Rear Cross - Traffic Collision - Avoidance Assist (RCCA) & Rear Cross - Traffic Collision Warning (RCCW)