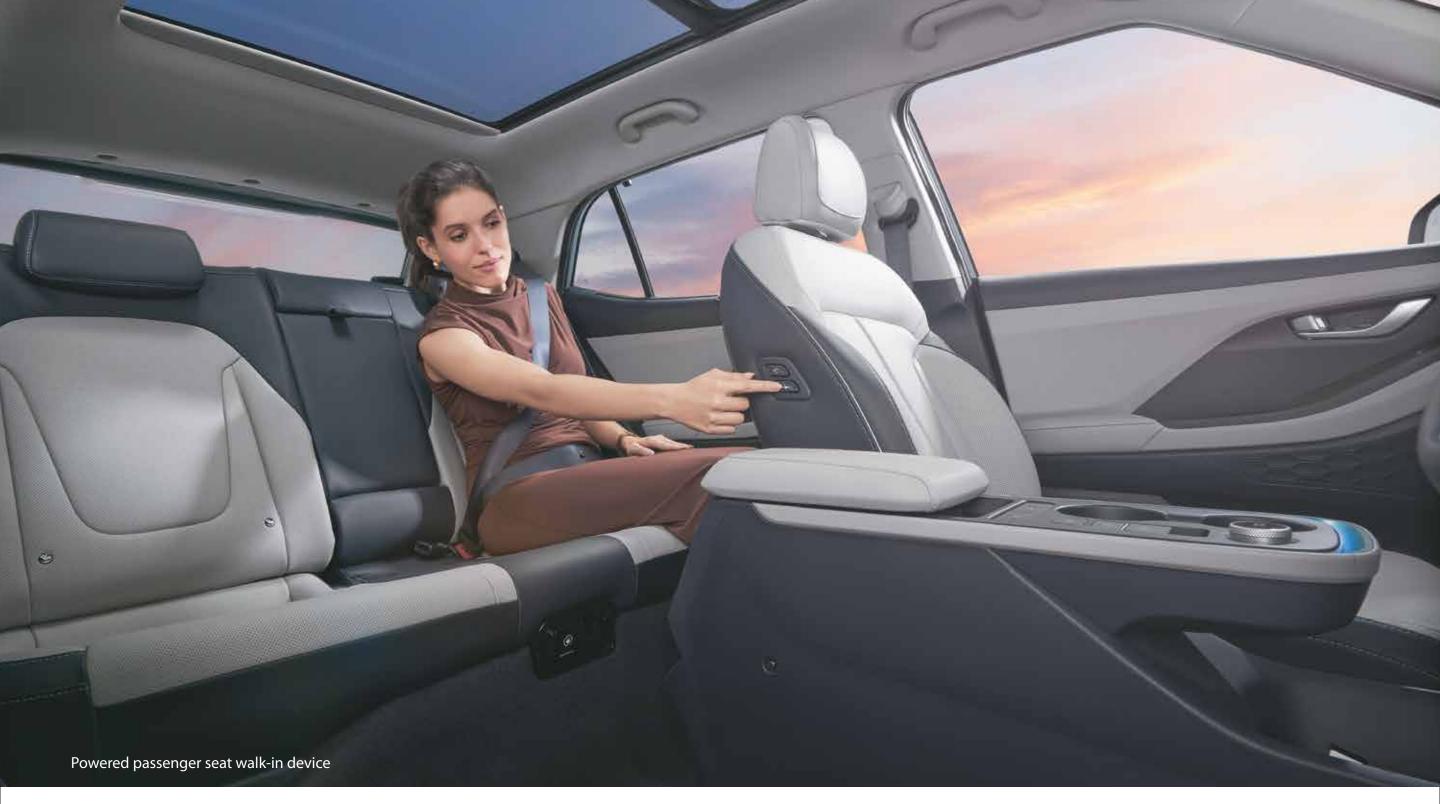

## If indulgence had a shape.

Hyundai CRETA Electric's interior exudes opulence. Attention has been given to maximise comfort and convenience. The expansive space ensures there is enough room for your loved ones. And the best part is, you don't have to make the effort to adjust the seat whenever you get behind the wheel. The driver memory seat with welcome retract remembers your preferred driving position and lets you relax while you are driving.

8-way powered driver and passenger seat

Frunk (22 l)

Powered driver memory seat with welcome retract

Foldable seatback table with IT device holder and retractable cupholder Front ventilated seats (Driver and Passenger)