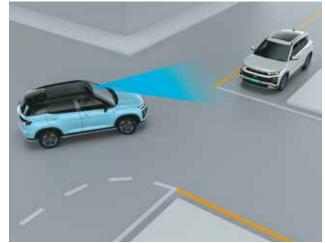

Forward Collision - Avoidance Assist - Car (FCA-Car) & Forward Collision Warning (FCW)

Forward Collision - Avoidance Assist - Cycle (FCA-Cyl)

Forward Collision - Avoidance Assist -Junction Turning (FCA-JT)

Blind-spot Collision - Avoidance Assist (BCA) & Blind-spot Collision Warning (BCW)

Lane Keeping Assist (LKA)

Lane Departure Warning (LDW)

High Beam Assist (HBA)

Driver Attention Warning (DAW)

Safe Exit Warning (SEW)

Smart Cruise Control with Stop & Go (SCC with S&G)

Lane Following Assist (LFA)

Leading Vehicle Departure Alert (LVDA)

Rear Cross - Traffic Collision - Avoidance Assist (RCCA) & Rear Cross - Traffic Collision Warning (RCCW)