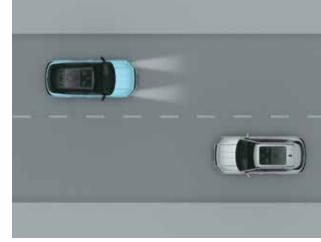

Smart Cruise Control with Stop & Go (SCC with S&G)

Lane Following Assist (LFA)

Leading Vehicle Departure Alert (LVDA)

Rear Cross - Traffic Collision - Avoidance Assist (RCCA) & Rear Cross - Traffic Collision Warning (RCCW)