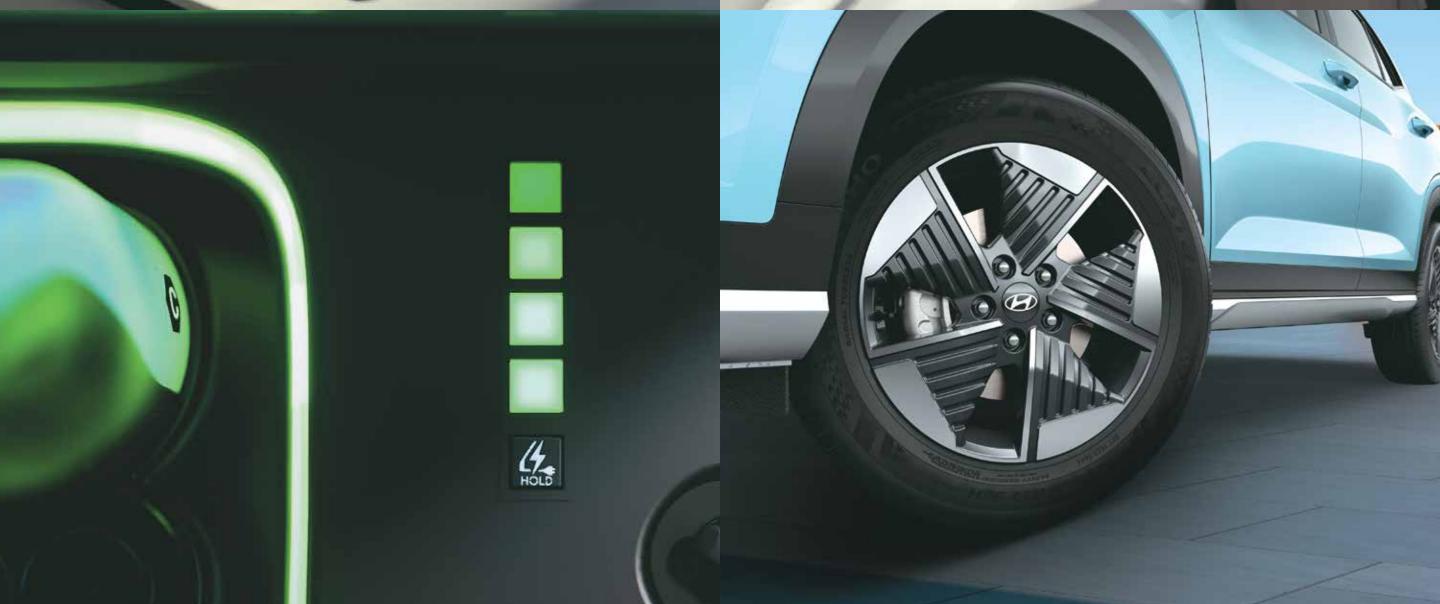

Pixelated graphic front grille

Active air flaps (AAF)###

R17 (D=436.6 mm) Aero alloy wheels with Low Rolling Resistance (LRR) tyres

Charging port with multi-colour surround light and state-of-charge (SOC) indicator

## Take charge. Get going.

Hyundai CRETA Electric is meant to overcome everything that limits you. And that includes the charge in your car. With both AC and DC charging options to power your journeys, the car is designed to get you on the road, faster. Because when you are ready to go, your CRETA Electric would be too.

| AC charging  |          | DC charging                       |  |  |  |
|--------------|----------|-----------------------------------|--|--|--|
| 11 kW        | Portable | Fast charging                     |  |  |  |
| Fast AC home | charging | 58 min (10% to 80%) <sup>@@</sup> |  |  |  |

charging 4 hours~ (10% to 100%) cable

11 kW Smart connected wall box charger

Hyundai DC charging station

~Applicable for 42 kWh battery pack.<sup>@@</sup>Applicable for 51.4 kWh and 42 kWh battery packs.