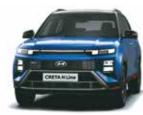

## Make time for space.

Step inside Hyundai CRETA Electric and get transported to a world of calm. The dual tone navy and gray interior complements your lifestyle. The dual curvilinear screens 26.03 cm (10.25") (HD infotainment and digital cluster) ensure everything you need is right in front of you. The three-spoke EV unique steering wheel with morse code "H" for Hyundai, the floating console and the trendy horizontal AC vents with soothing ocean blue ambient light masterfully blends technology and style.

Floating console with surround ocean blue ambient light

Dual curvilinear screens - 26.03 cm (10.25") (Infotainment and cluster)

Spacious cabin - generous legroom & kneeroom

Corn extract Eco-friendly seat upholstery with CRETA Electric branding~

**Other features :** Front armrest with cooled storage | 3-spoke steering wheel

~~~For more details, visit https://cretaelectric.hyundai.co.in/