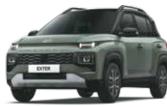

### Power pose on wheels.

One look is never enough when you are looking at the Hyundai CRETA Electric. The pixelated graphic grille, and pixelated graphic front and rear bumper give it a tech-inspired look. CRETA Electric's road presence makes a bold statement that the ultimate Electric SUV has arrived. Attention given to the details is a part of its design philosophy. Like the R17 (D=436.6 mm) aero alloy wheels with Low Rolling Resistance (LRR) tyres, and puddle lamps with H logo projection and welcome function, that give it a distinct personality.

Pixelated graphic front grille

Active air flaps (AAF)###

R17 (D=436.6 mm) Aero alloy wheels with Low Rolling Resistance (LRR) tyres

Charging port with multi-colour surround light and state-of-charge (SOC) indicator

Pixelated graphic rear bumper

**Other features :** Bold & muscular SUV stance | LED headlamps & tail lamps | LED sequential turn indicators

\*\*\*Functionality of active air flaps is dependent on multiple factors.