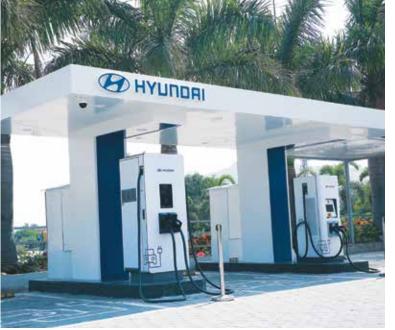

## Take charge. Get going.

Hyundai CRETA Electric is meant to overcome everything that limits you. And that includes the charge in your car. With both AC and DC charging options to power your journeys, the car is designed to get you on the road, faster. Because when you are ready to go, your CRETA Electric would be too.

| AC charging  |          | DC charging                       |  |  |  |
|--------------|----------|-----------------------------------|--|--|--|
| 11 kW        | Portable | Fast charging                     |  |  |  |
| Fast AC home | charging | 58 min (10% to 80%) <sup>@@</sup> |  |  |  |

charging 4 hours~ (10% to 100%) cable

11 kW Smart connected wall box charger

Hyundai DC charging station

~Applicable for 42 kWh battery pack.<sup>@@</sup>Applicable for 51.4 kWh and 42 kWh battery packs.

Charging time is dependent upon multiple factors including charger specification, ambient temperature, uninterrupted power supply, etc.