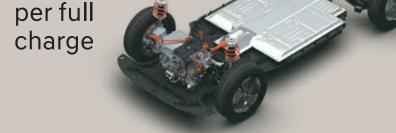

### Performance beyond belief.

The stunning Hyundai CRETA Electric is powerful enough to be driven across any landscape. It can easily accelerate from 0 to 100 km/h in just 7.9 seconds and can keep up with your desire to challenge the limits. Three drive modes (Normal, Eco and Sport) with the ADAS-linked regenerative braking make sure you come back for more after you have stepped out.

**51.4 kWh** Driving range up to 473 km\*

Max power

Acceleration

126 kW (171 ps)

いてい 0 to 100 km/h in 7.9 s®

Battery pack options: 51.4 kWh and 42 kWh

ADAS-linked regenerative braking

Drive mode select : Normal | Eco | Sport