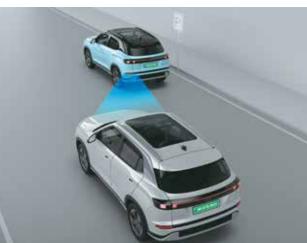

Forward Collision - Avoidance Assist - Car (FCA-Car) & Forward Collision Warning (FCW)

Forward Collision - Avoidance Assist - Cycle (FCA-Cyl)

Forward Collision - Avoidance Assist -Junction Turning (FCA-JT)

Blind-spot Collision - Avoidance Assist (BCA) & Blind-spot Collision Warning (BCW)

Lane Keeping Assist (LKA)

Lane Departure Warning (LDW)

High Beam Assist (HBA)

Driver Attention Warning (DAW)

Safe Exit Warning (SEW)