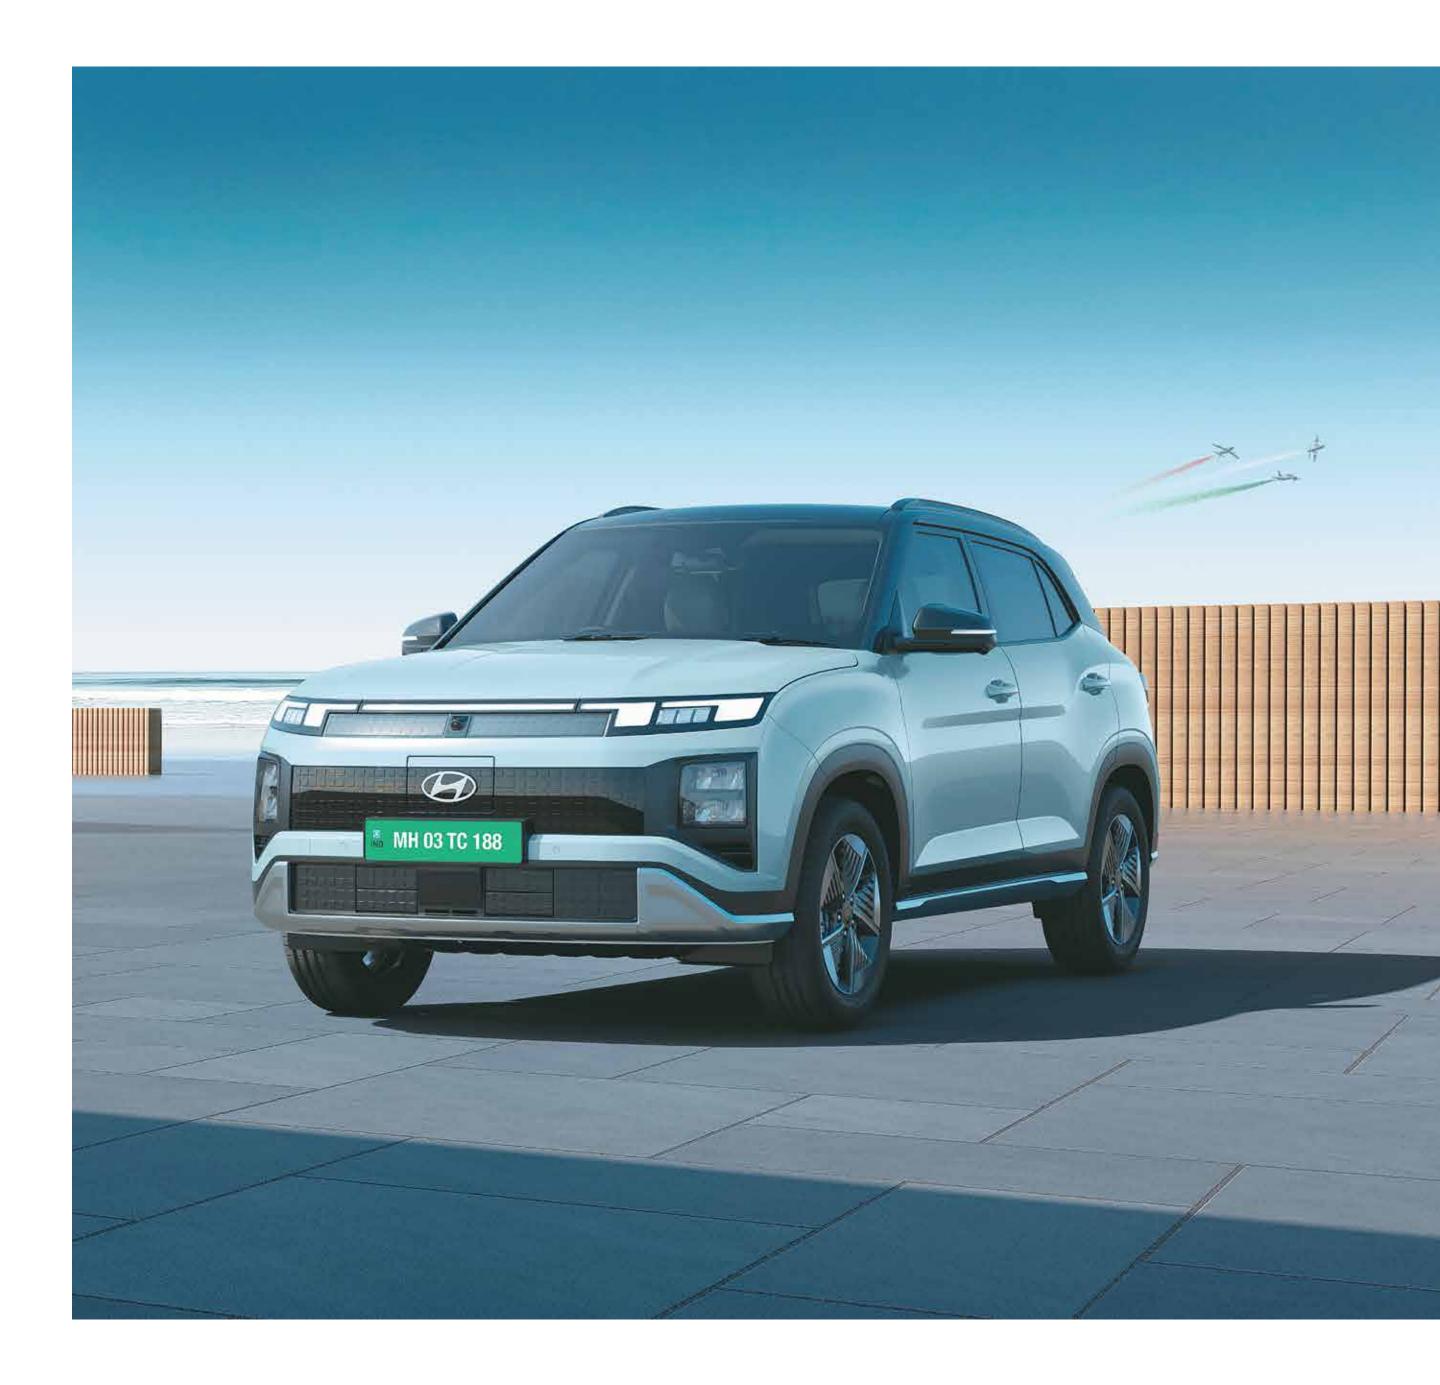

## India is now ready.

Hyundai CRETA Electric is here. Just when India's changing mindset and infrastructure are turning it into an unstoppable force. For a generation that can't wait to lead, the iconic SUV in its electric avatar is here to take driving pleasure to the next level. Building on the undisputed, ultimate machine, the car blurs the line between design, performance, and style. Step inside to experience it. It's time.

### Power pose on wheels.

One look is never enough when you are looking at the Hyundai CRETA Electric. The pixelated graphic grille, and pixelated graphic front and rear bumper give it a tech-inspired look. CRETA Electric's road presence makes a bold statement that the ultimate Electric SUV has arrived. Attention given to the details is a part of its design philosophy. Like the R17 (D=436.6 mm) aero alloy wheels with Low Rolling Resistance (LRR) tyres, and puddle lamps with H logo projection and welcome function, that give it a distinct personality.

Pixelated graphic front grille

Active air flaps (AAF)###

R17 (D=436.6 mm) Aero alloy wheels with Low Rolling Resistance (LRR) tyres

Charging port with multi-colour surround light and state-of-charge (SOC) indicator

Pixelated graphic rear bumper

**Other features :** Bold & muscular SUV stance | LED headlamps & tail lamps | LED sequential turn indicators

\*\*\*Functionality of active air flaps is dependent on multiple factors.