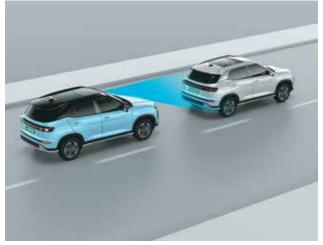

### **Hyundai** SmartSense Level 2 ADAS 19 Features

Hyundai CRETA Electric is alive with Hyundai SmartSense-Level 2 ADAS. It assists the driver by deploying advanced safety features thereby making the road safe for the passengers and the pedestrians as well. Now you can look forward in a relaxed manner and devote yourself to the most important thing, the pleasure of driving. And let the advanced driver assistance system be your reliable companion that ensures you master every challenge on the road with confidence.

Forward Collision - Avoidance Assist - Car (FCA-Car) & Forward Collision Warning (FCW)

Forward Collision - Avoidance Assist - Cycle (FCA-Cyl)

Forward Collision - Avoidance Assist -Junction Turning (FCA-JT)