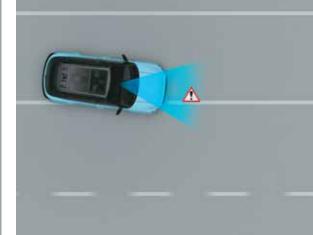

Forward Collision - Avoidance Assist - Car (FCA-Car) & Forward Collision Warning (FCW)

Forward Collision - Avoidance Assist - Cycle (FCA-Cyl)

Forward Collision - Avoidance Assist -Junction Turning (FCA-JT)