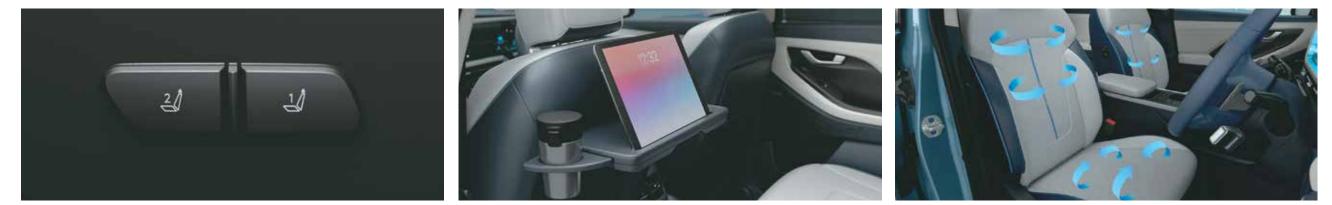

8-way powered driver and passenger seat

Frunk (22 l)

Powered driver memory seat with welcome retract

Foldable seatback table with IT device holder and retractable cupholder Front ventilated seats (Driver and Passenger)

**Other features :** Rear window sunshade | Rear seat armrest with cupholders | LED luggage lamp | Easy ingress/egress Rear AC vents with Type-C USB (x2) | Dual zone automatic temperature control (DATC) with touch function