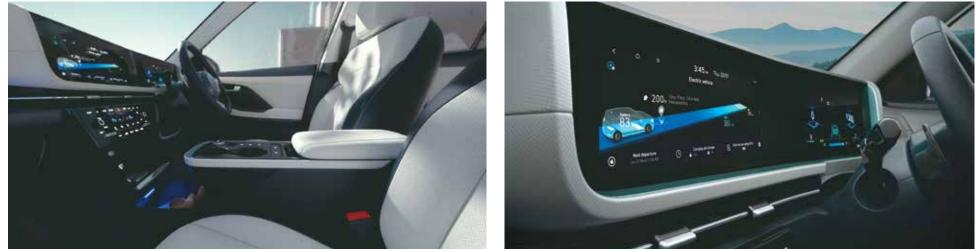

## Make time for space.

Step inside Hyundai CRETA Electric and get transported to a world of calm. The dual tone navy and gray interior complements your lifestyle. The dual curvilinear screens 26.03 cm (10.25") (HD infotainment and digital cluster) ensure everything you need is right in front of you. The three-spoke EV unique steering wheel with morse code "H" for Hyundai, the floating console and the trendy horizontal AC vents with soothing ocean blue ambient light masterfully blends technology and style.

Floating console with surround ocean blue ambient light

Dual curvilinear screens - 26.03 cm (10.25") (Infotainment and cluster)

Spacious cabin - generous legroom & kneeroom

Corn extract Eco-friendly seat upholstery with CRETA Electric branding~

## **Experience evolution.**

Hyundai CRETA Electric's technology is very intuitive. Care has been taken to focus on your convenience. The V2L feature is just what you need when you are at your favourite outdoor destination. The next time you can't find your car keys you can use the digital key and unlock your CRETA Electric with your smartphone or smartwatch. Even in-car payment for EV charging can now be done within seconds. And if you feel like you need some fresh air and sunlight, just give the voice command and the voice-enabled smart panoramic sunroof will do the rest.

In-car Payment (Pay from your car)

Shift by wire (SBW Column type)

Vehicle-to-Load (V2L) inside

Voice-enabled smart panoramic sunroof

Hyundai Bluelink (70+ connected car features)

Bose premium sound - 8 Speaker system with front central speaker & sub-woofer