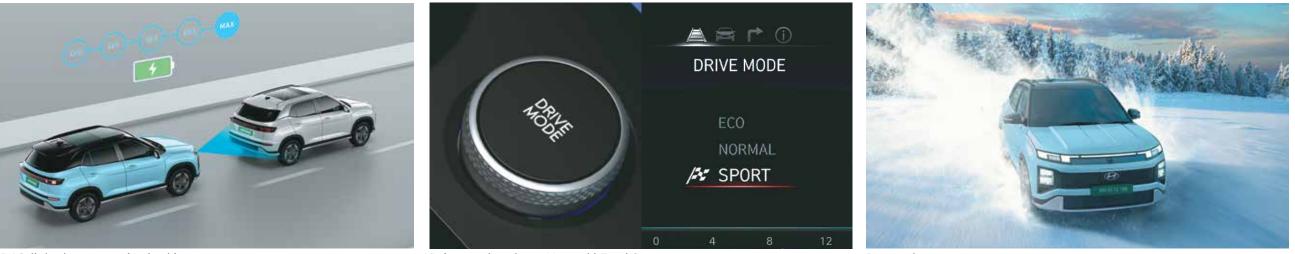

### Performance beyond belief.

The stunning Hyundai CRETA Electric is powerful enough to be driven across any landscape. It can easily accelerate from 0 to 100 km/h in just 7.9 seconds and can keep up with your desire to challenge the limits. Three drive modes (Normal, Eco and Sport) with the ADAS-linked regenerative braking make sure you come back for more after you have stepped out.

**51.4 kWh** Driving range up to 473 km\*

Max power

Acceleration

126 kW (171 ps)

いてい 0 to 100 km/h in 7.9 s®

Battery pack options: 51.4 kWh and 42 kWh

ADAS-linked regenerative braking

Drive mode select : Normal | Eco | Sport