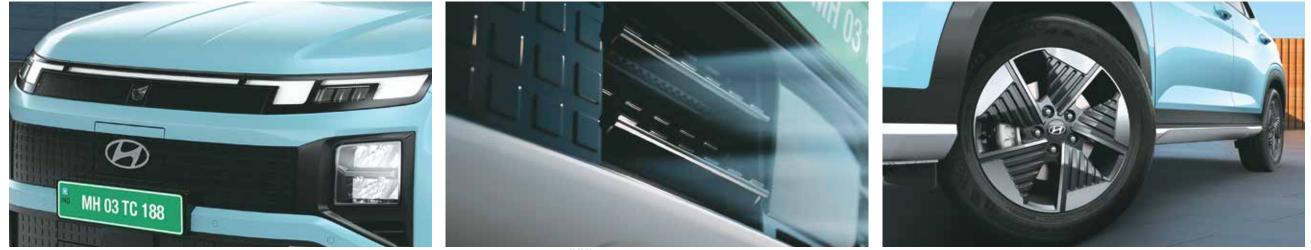

### Power pose on wheels.

One look is never enough when you are looking at the Hyundai CRETA Electric. The pixelated graphic grille, and pixelated graphic front and rear bumper give it a tech-inspired look. CRETA Electric's road presence makes a bold statement that the ultimate Electric SUV has arrived. Attention given to the details is a part of its design philosophy. Like the R17 (D=436.6 mm) aero alloy wheels with Low Rolling Resistance (LRR) tyres, and puddle lamps with H logo projection and welcome function, that give it a distinct personality.

Pixelated graphic front grille

Active air flaps (AAF)###

R17 (D=436.6 mm) Aero alloy wheels with Low Rolling Resistance (LRR) tyres

Charging port with multi-colour surround light and state-of-charge (SOC) indicator

Pixelated graphic rear bumper

**Other features :** Bold & muscular SUV stance | LED headlamps & tail lamps | LED sequential turn indicators

\*\*\*Functionality of active air flaps is dependent on multiple factors.