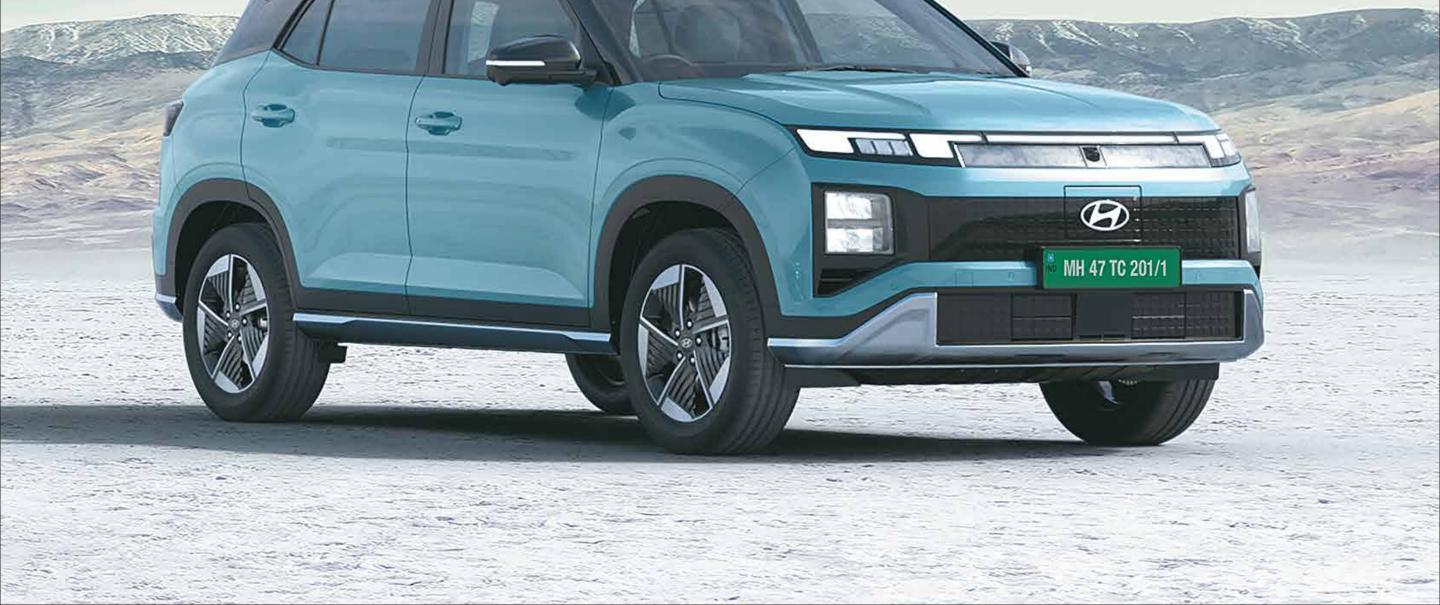

### Power pose on wheels.

One look is never enough when you are looking at the Hyundai CRETA Electric. The pixelated graphic grille, and pixelated graphic front and rear bumper give it a tech-inspired look. CRETA Electric's road presence makes a bold statement that the ultimate Electric SUV has arrived. Attention given to the details is a part of its design philosophy. Like the R17 (D=436.6 mm) aero alloy wheels with Low Rolling Resistance (LRR) tyres, and puddle lamps with H logo projection and welcome function, that give it a distinct personality.

Pixelated graphic front grille

Active air flaps (AAF)###

R17 (D=436.6 mm) Aero alloy wheels with Low Rolling Resistance (LRR) tyres

Charging port with multi-colour surround light and state-of-charge (SOC) indicator

Pixelated graphic rear bumper

**Other features :** Bold & muscular SUV stance | LED headlamps & tail lamps | LED sequential turn indicators

\*\*\*Functionality of active air flaps is dependent on multiple factors.