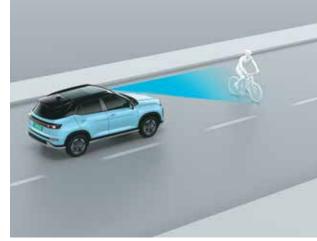

### **Hyundai** SmartSense Level 2 ADAS 19 Features

Hyundai CRETA Electric is alive with Hyundai SmartSense-Level 2 ADAS. It assists the driver by deploying advanced safety features thereby making the road safe for the passengers and the pedestrians as well. Now you can look forward in a relaxed manner and devote yourself to the most important thing, the pleasure of driving. And let the advanced driver assistance system be your reliable companion that ensures you master every challenge on the road with confidence.

Forward Collision - Avoidance Assist - Car (FCA-Car) & Forward Collision Warning (FCW)

Forward Collision - Avoidance Assist - Cycle (FCA-Cyl)

Forward Collision - Avoidance Assist -Junction Turning (FCA-JT)