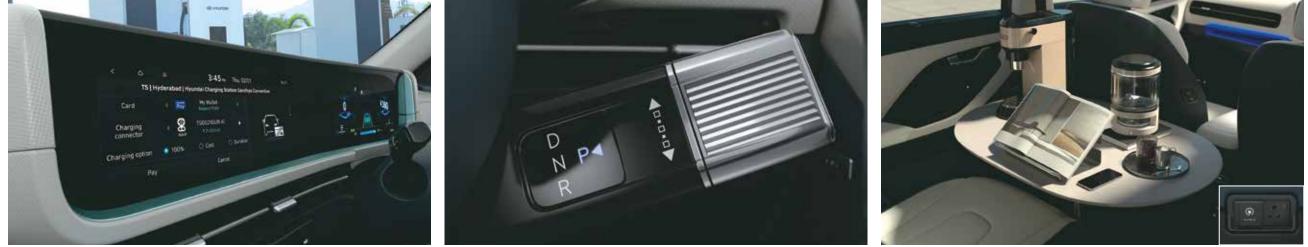

## **Experience evolution.**

Hyundai CRETA Electric's technology is very intuitive. Care has been taken to focus on your convenience. The V2L feature is just what you need when you are at your favourite outdoor destination. The next time you can't find your car keys you can use the digital key and unlock your CRETA Electric with your smartphone or smartwatch. Even in-car payment for EV charging can now be done within seconds. And if you feel like you need some fresh air and sunlight, just give the voice command and the voice-enabled smart panoramic sunroof will do the rest.

In-car Payment (Pay from your car)

Shift by wire (SBW Column type)

Vehicle-to-Load (V2L) inside

Voice-enabled smart panoramic sunroof

Hyundai Bluelink (70+ connected car features)

Bose premium sound - 8 Speaker system with front central speaker & sub-woofer