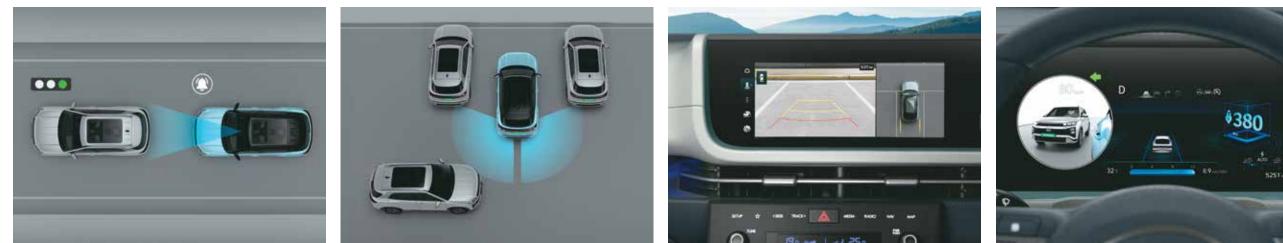

### **Hyundai** SmartSense Level 2 ADAS 19 Features

Hyundai CRETA Electric is alive with Hyundai SmartSense-Level 2 ADAS. It assists the driver by deploying advanced safety features thereby making the road safe for the passengers and the pedestrians as well. Now you can look forward in a relaxed manner and devote yourself to the most important thing, the pleasure of driving. And let the advanced driver assistance system be your reliable companion that ensures you master every challenge on the road with confidence.

Forward Collision - Avoidance Assist - Car (FCA-Car) & Forward Collision Warning (FCW)

Forward Collision - Avoidance Assist - Cycle (FCA-Cyl)

Forward Collision - Avoidance Assist -Junction Turning (FCA-JT)

Blind-spot Collision - Avoidance Assist (BCA) & Blind-spot Collision Warning (BCW)

Lane Keeping Assist (LKA)

Lane Departure Warning (LDW)

High Beam Assist (HBA)

Driver Attention Warning (DAW)

Safe Exit Warning (SEW)

Smart Cruise Control with Stop & Go (SCC with S&G)

Lane Following Assist (LFA)

Leading Vehicle Departure Alert (LVDA)

Rear Cross - Traffic Collision - Avoidance Assist (RCCA) & Rear Cross - Traffic Collision Warning (RCCW)

Surround view monitor (SVM)

Blind-spot view monitor (BVM)

Hyundai SmartSense, the Advanced Driver Assistance System is not a substitute for safe and attentive driving. Its effectiveness depends on various factors. Availability of Hyundai SmartSense features may differ by variants. Refer owners manual for more details.