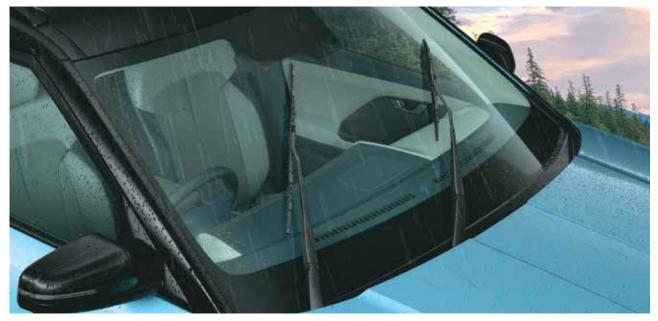

Rain sensing wipers

Electric parking brake with auto hold

Virtual engine sound system (VESS)

Hill-start assist control (HAC) & Hill descent control (HDC)

Tyre pressure monitoring system (TPMS) Highline

**Other features :** ECM IRVM | Autolight control | Driver anchor pretensioner (DAPT) | 3-Point seat belt & seat belt reminder for all seats