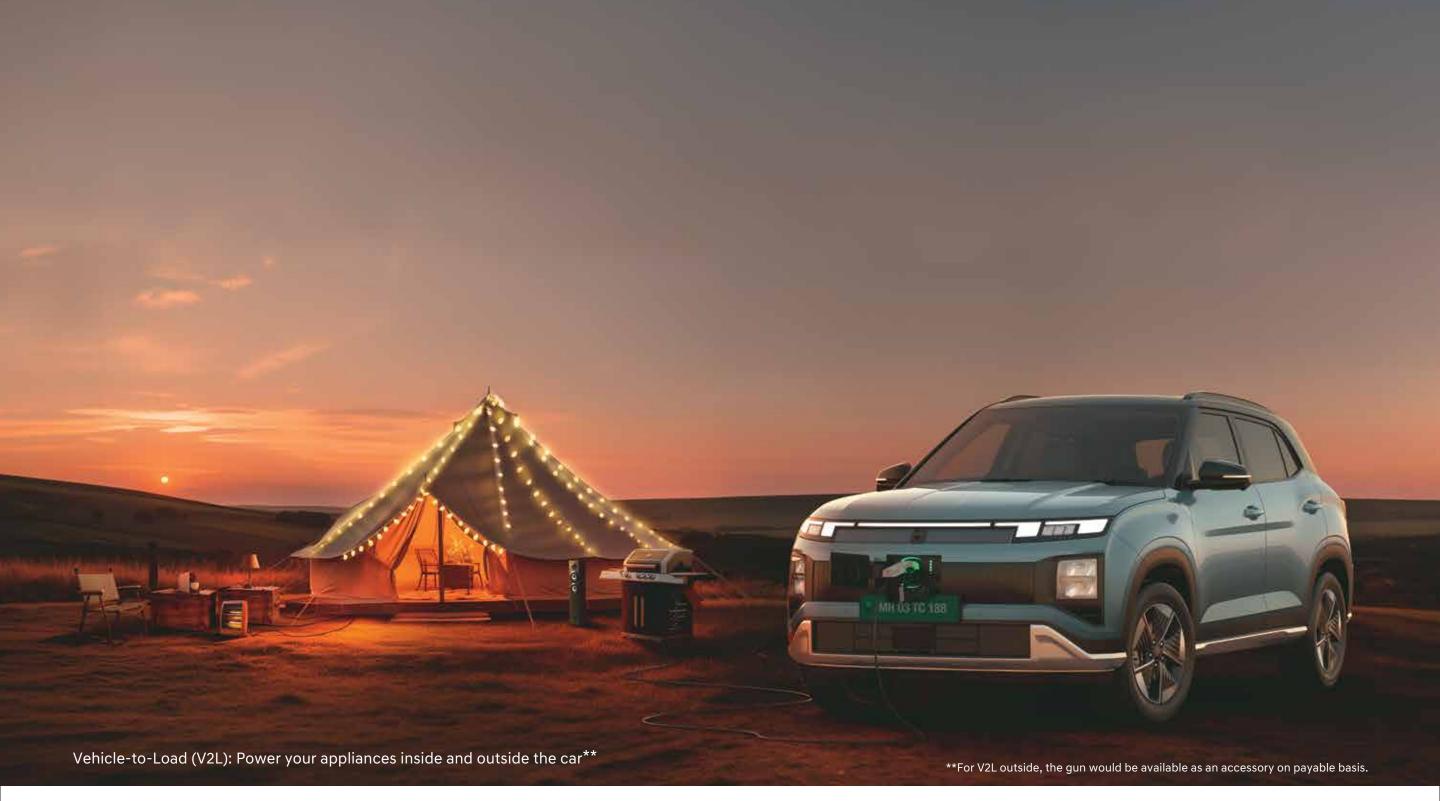

## **Experience evolution.**

Hyundai CRETA Electric's technology is very intuitive. Care has been taken to focus on your convenience. The V2L feature is just what you need when you are at your favourite outdoor destination. The next time you can't find your car keys you can use the digital key and unlock your CRETA Electric with your smartphone or smartwatch. Even in-car payment for EV charging can now be done within seconds. And if you feel like you need some fresh air and sunlight, just give the voice command and the voice-enabled smart panoramic sunroof will do the rest.

In-car Payment (Pay from your car)

Shift by wire (SBW Column type)

Vehicle-to-Load (V2L) inside

Voice-enabled smart panoramic sunroof

Hyundai Bluelink (70+ connected car features)

Bose premium sound - 8 Speaker system with front central speaker & sub-woofer