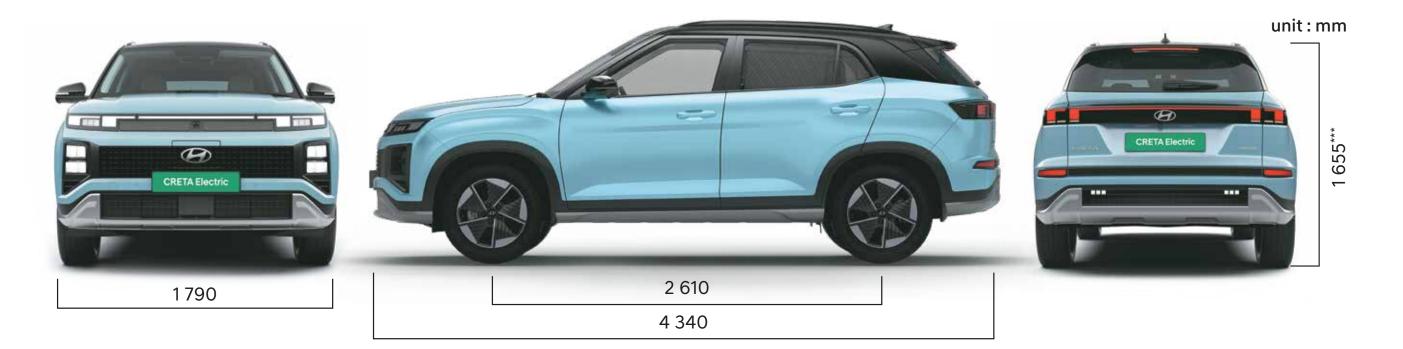

### Power pose on wheels.

One look is never enough when you are looking at the Hyundai CRETA Electric. The pixelated graphic grille, and pixelated graphic front and rear bumper give it a tech-inspired look. CRETA Electric's road presence makes a bold statement that the ultimate Electric SUV has arrived. Attention given to the details is a part of its design philosophy. Like the R17 (D=436.6 mm) aero alloy wheels with Low Rolling Resistance (LRR) tyres, and puddle lamps with H logo projection and welcome function, that give it a distinct personality.

Pixelated graphic front grille

Active air flaps (AAF)###

R17 (D=436.6 mm) Aero alloy wheels with Low Rolling Resistance (LRR) tyres

Charging port with multi-colour surround light and state-of-charge (SOC) indicator

Pixelated graphic rear bumper

**Other features :** Bold & muscular SUV stance | LED headlamps & tail lamps | LED sequential turn indicators

\*\*\*Functionality of active air flaps is dependent on multiple factors.