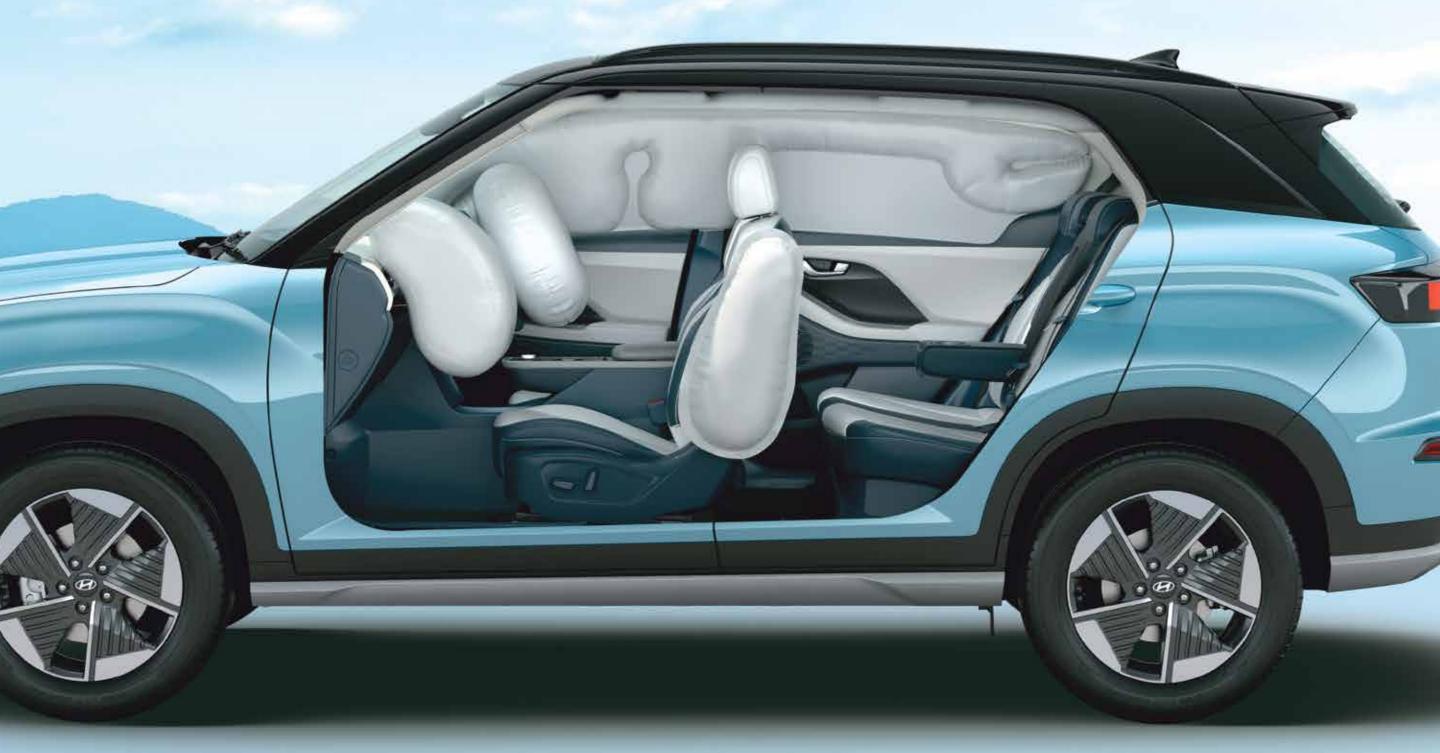

6 airbags (standard)

## Wrap yourself in safety.

52 standard safety features

At Hyundai, your safety has always been our top priority. And Hyundai CRETA Electric is no different. With more than 75 advanced safety features, 6 airbags, all 4 disc brakes and many other useful features, this electric SUV gives you the confidence to take on journeys short and long, on the road and off it.