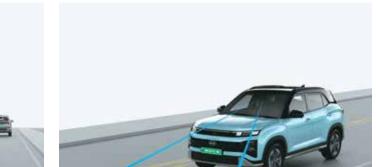

### **Hyundai** SmartSense Level 2 ADAS 19 Features

Hyundai CRETA Electric is alive with Hyundai SmartSense-Level 2 ADAS. It assists the driver by deploying advanced safety features thereby making the road safe for the passengers and the pedestrians as well. Now you can look forward in a relaxed manner and devote yourself to the most important thing, the pleasure of driving. And let the advanced driver assistance system be your reliable companion that ensures you master every challenge on the road with confidence.

Surround view monitor (SVM)

Blind-spot view monitor (BVM)

Hyundai SmartSense, the Advanced Driver Assistance System is not a substitute for safe and attentive driving. Its effectiveness depends on various factors. Availability of Hyundai SmartSense features may differ by variants. Refer owners manual for more details.