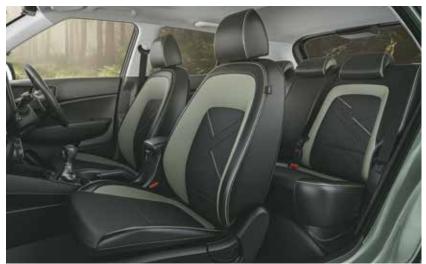

Black painted alloy wheel with red front brake caliper

Exclusive adventure edition seats with light sage green coloured highlights