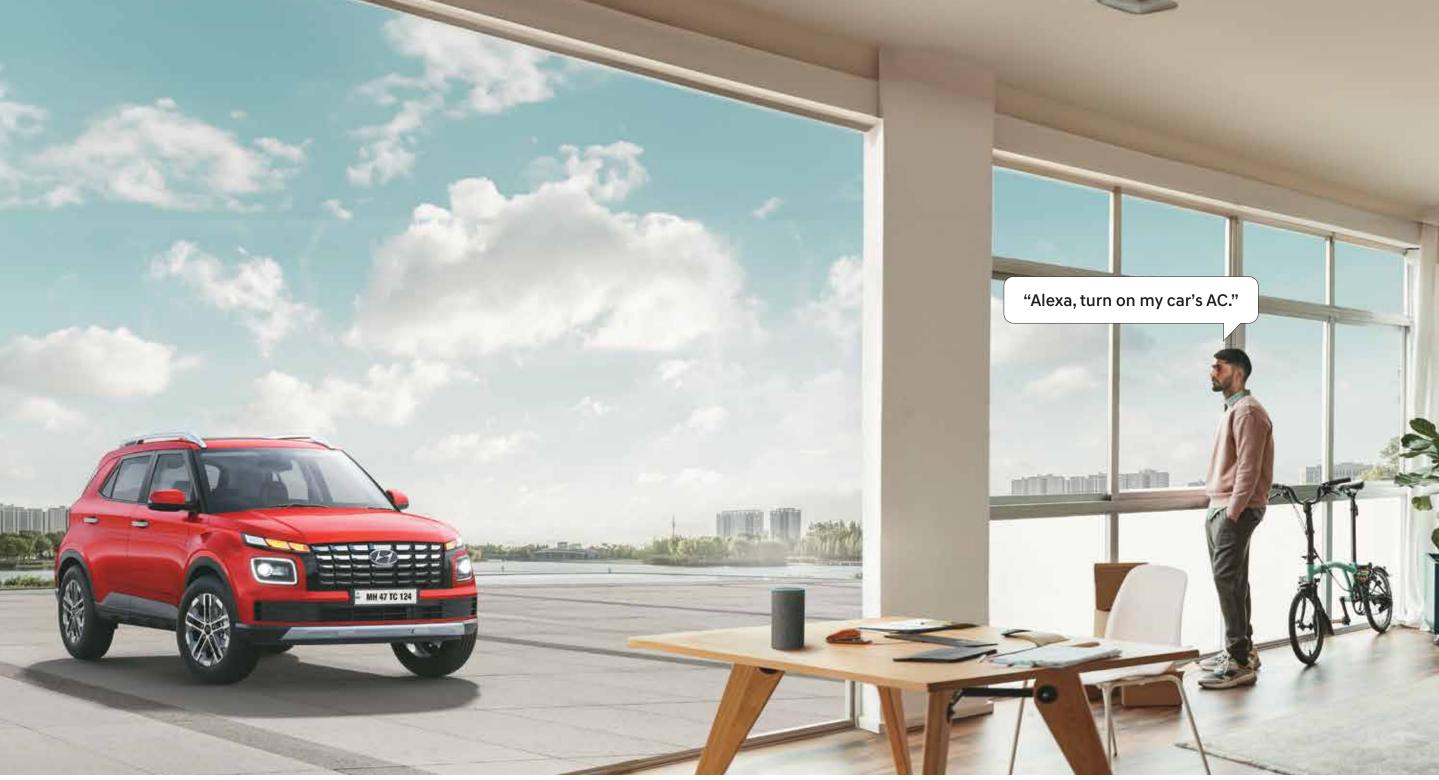

Home to car (H2C) with Alexa<sup>^</sup> (Best in segment)

### Stay connected to the Lit life.

The new Hyundai VENUE is designed to keep you connected to both your car, and the world around you. Between the Alexa and the 60+ feature-loaded Bluelink, you've got everything you need to make your drives lit and exciting.