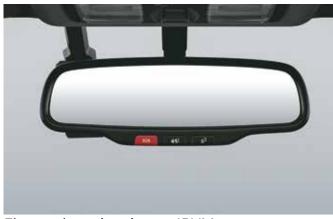

Dashcam with dual camera

Electrochromic mirror – IRVM

**Other feature:** Sporty metal pedals | 3D designer mats | Brass coloured inserts on front wheels | Brass coloured front & rear bumper inserts Black painted roof rails with brass coloured inserts

Home to car (H2C) with Alexa<sup>^</sup> (Best in segment)