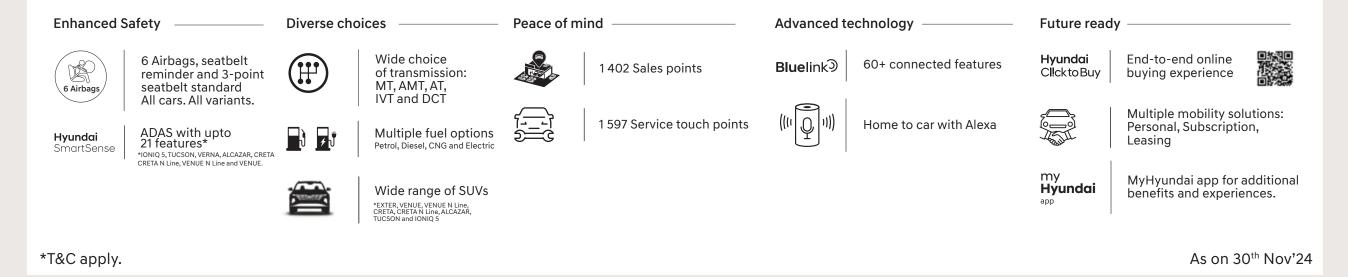

# Safety comes first in the new VENUE.

The new Hyundai VENUE isn't just built to excite you, it's built to keep you safe. By adding a host of senses to heighten your own, the new Hyundai VENUE is fully loaded with sophisticated safety features.

6 Airbags

Tyre pressure monitoring system (Highline)

**Other features:** Strong body structure with AHSS | Electronic stability control (ESC Vehicle stability management (VSM)) | Hill assist control (HAC)

# Hyundai SmartSense

### Level 1 ADAS. <sup>1st in segment</sup>

Advanced Driver Assistance System (ADAS) uses automated sensing technology to detect obstacles on the road & respond with countermeasures for impact avoidance. Thus offering comprehensive protection on the road. The new Hyundai VENUE comes with cutting-edge autonomous level 1 ADAS system for a smart & intuitive driving experience.