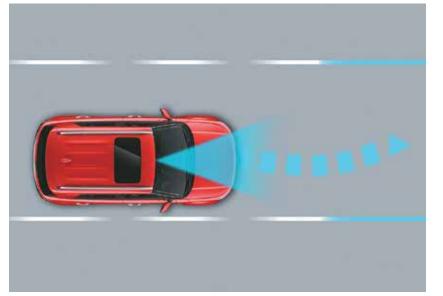

Forward Collision Warning (FCW)

Forward Collision - Avoidance Assist - Pedestrian (FCA-Ped) Forward Collision - Avoidance Assist - Cycle (FCA-Cyl)

High Beam Assist (HBA)

& Forward Collision Warning (FCW)