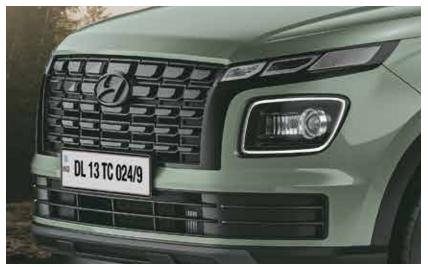

Rugged door cladding

Dashcam with dual camera

Other features: Sporty metal pedals | 3D Designer adventure mats

Black painted front grille and Hyundai logo

Black interiors with light sage green coloured inserts