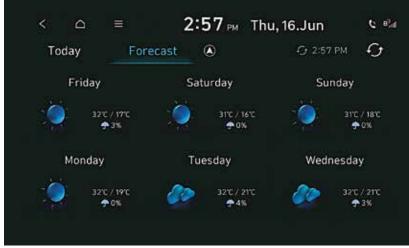

e surrounded in a place that's inherently you. And inside the new VENUE all that matters, is you. Stylish, refined and exciting, it's got it all. Embracing the lit life the new Hyundai VENUE is focused on fun and comfort rolled into one incredible package that makes sure it looks just as trendy inside, as it does outside.



3:42 M Thu, 16.Jun ເພ

| <u>&lt;</u> : | = | 12:00 AM Thu, 1 | l6.Jun | C end |
|---------------|---|-----------------|--------|-------|
|               |   | 22.0            | OUTSID | E 37℃ |

| Version info/<br>Update | English  |
|-------------------------|----------|
| System info             | ○ हिन्दी |
| Date/Time               | 🔿 বাংলা  |
| Language                | 🔿 मराठी  |
| Keyboard                | 🔿 తెలుగు |

10 Regional languages infotainment (AVNT)



Weather updates



#### Multiple user profiles



#### files



#### Climate control

### 1st in segment



2-step rear reclining seats





Power driver seat - 4 way

Ambient lighting



Smart electric sunroof



Digital cluster with colour TFT MID

**Other features:** Auto healthy air purifier | Fully automatic temperature control with digital display | Leather^ gear knob | Glovebox cooling | 60:40 Split rear seat Front seatback scoop



Home to car (H2C) with Alexa<sup>^</sup> (Best in segment)

### Stay connected to the Lit life.

The new Hyundai VENUE is designed to keep you connected to both your car, and the world around you. Between the Alexa and the 60+ feature-loaded Bluelink, you've got everything you need to make your drives lit and exciting.







Rear parking assist camera