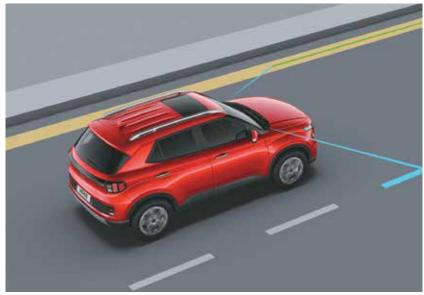

# Hyundai SmartSense

### Level 1 ADAS. <sup>1st in segment</sup>

Advanced Driver Assistance System (ADAS) uses automated sensing technology to detect obstacles on the road & respond with countermeasures for impact avoidance. Thus offering comprehensive protection on the road. The new Hyundai VENUE comes with cutting-edge autonomous level 1 ADAS system for a smart & intuitive driving experience.

Forward Collision Warning (FCW)

Forward Collision - Avoidance Assist - Pedestrian (FCA-Ped) Forward Collision - Avoidance Assist - Cycle (FCA-Cyl)

High Beam Assist (HBA)

& Forward Collision Warning (FCW)

Lane Keeping Assist (LKA)

Leading Vehicle Departure Alert (LVDA)

Lane Following Assist (LFA)

Driver Attention Warning (DAW)