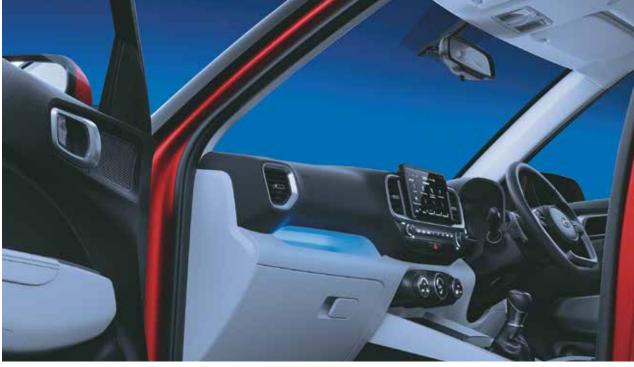

### Enter the Lit zone.

From home to work to everywhere you want to be, you need to be surrounded in a place that's inherently you. And inside the new VENUE all that matters, is you. Stylish, refined and exciting, it's got it all. Embracing the lit life the new Hyundai VENUE is focused on fun and comfort rolled into one incredible package that makes sure it looks just as trendy inside, as it does outside.

### 1st in segment

2-step rear reclining seats

Power driver seat - 4 way

Ambient lighting

Smart electric sunroof

Digital cluster with colour TFT MID

**Other features:** Auto healthy air purifier | Fully automatic temperature control with digital display | Leather^ gear knob | Glovebox cooling | 60:40 Split rear seat Front seatback scoop