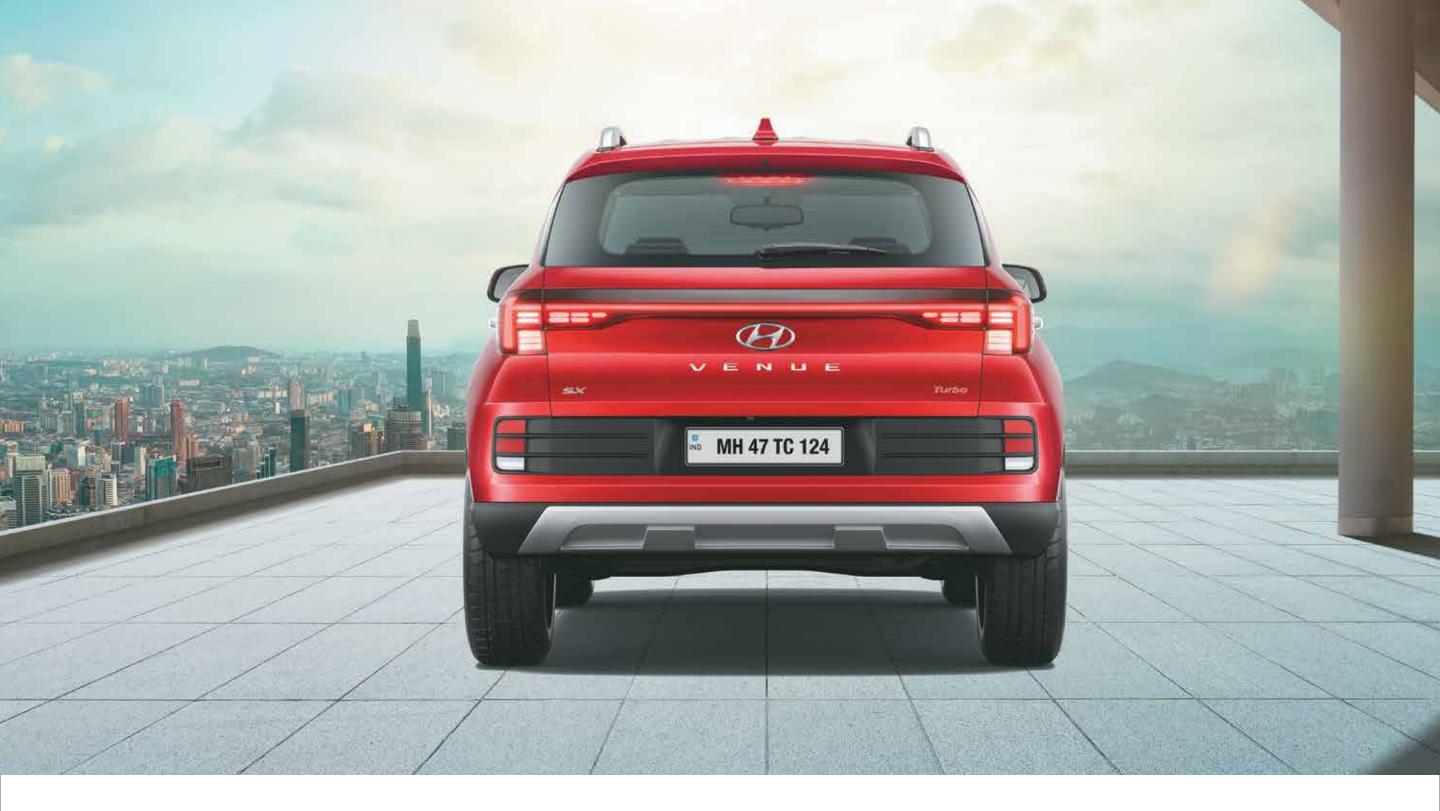

## Style that grabs attention.

From the dark chrome grille to the connecting LED tail lamps, you know you'll stand out from the pack with flair as you take on life with the new Hyundai VENUE.

R16 (D=405.6 mm) Diamond cut alloys