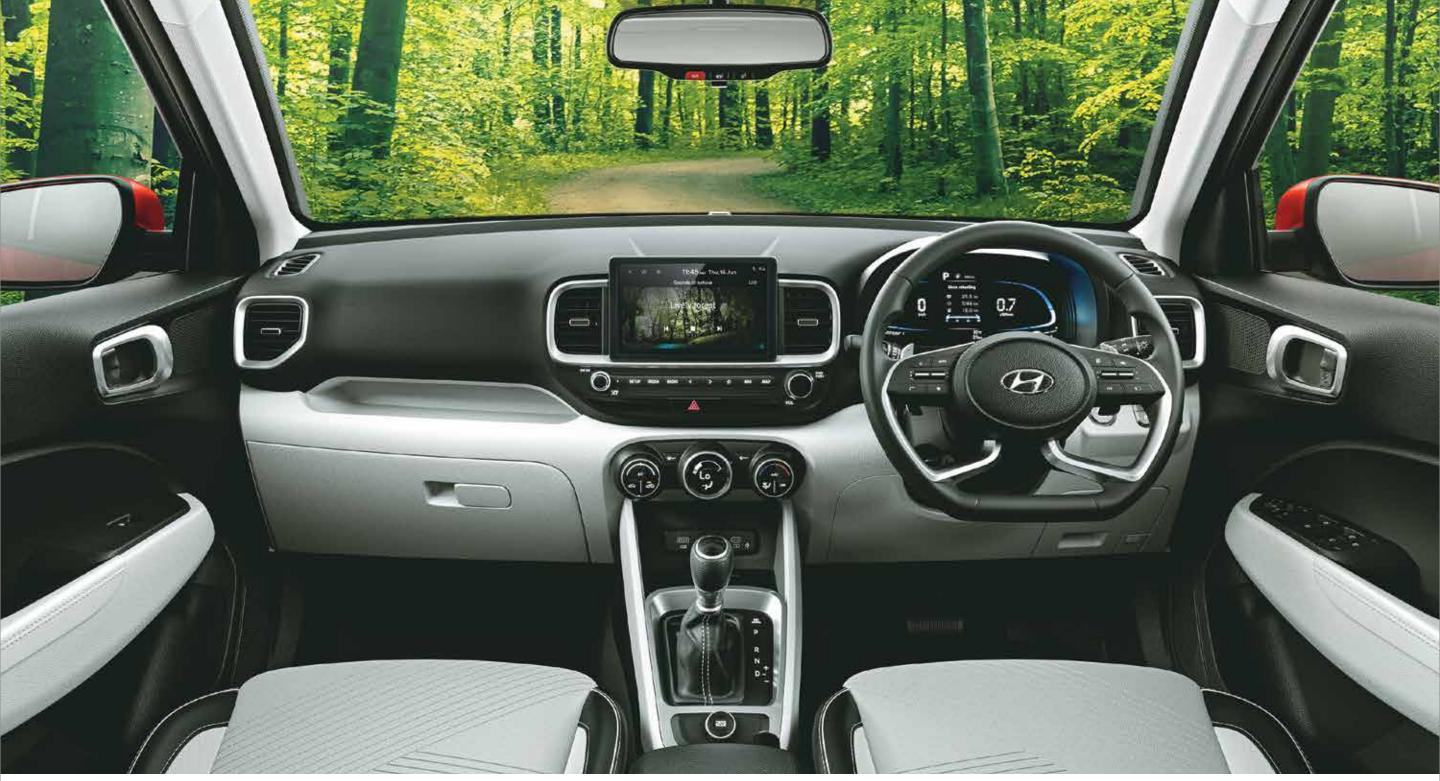

### Enter the Lit zone.

From home to work to everywhere you want to be, you need to be surrounded in a place that's inherently you. And inside the new VENUE all that matters, is you. Stylish, refined and exciting, it's got it all. Embracing the lit life the new Hyundai VENUE is focused on fun and comfort rolled into one incredible package that makes sure it looks just as trendy inside, as it does outside.

### 1st in segment

2-step rear reclining seats

Power driver seat - 4 way

Ambient lighting

Smart electric sunroof

Digital cluster with colour TFT MID

**Other features:** Auto healthy air purifier | Fully automatic temperature control with digital display | Leather^ gear knob | Glovebox cooling | 60:40 Split rear seat Front seatback scoop

### Stay connected to the Lit life.

The new Hyundai VENUE is designed to keep you connected to both your car, and the world around you. Between the Alexa and the 60+ feature-loaded Bluelink, you've got everything you need to make your drives lit and exciting.