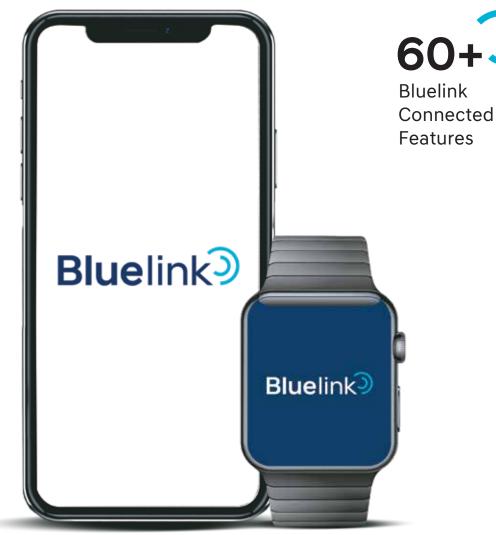

### Stay connected to the Lit life.

The new Hyundai VENUE is designed to keep you connected to both your car, and the world around you. Between the Alexa and the 60+ feature-loaded Bluelink, you've got everything you need to make your drives lit and exciting.