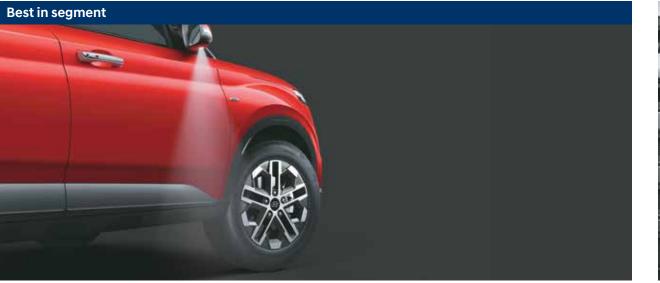

Puddle lamps

LED projector headlamps

**Other features:** LED DRL & positioning lamps | Cornering lamps | Headlamp escort function | Chrome finish outside door handles | Roof rails

Ambient sounds of nature in the 20.32 cm (8.0") HD infotainment system (1st in segment)