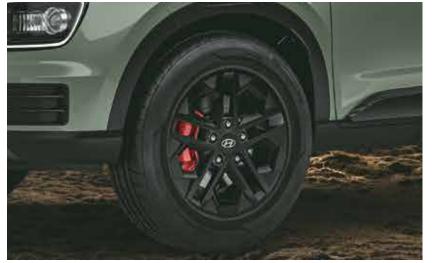

Black painted alloy wheel with red front brake caliper

Exclusive adventure edition seats with light sage green coloured highlights