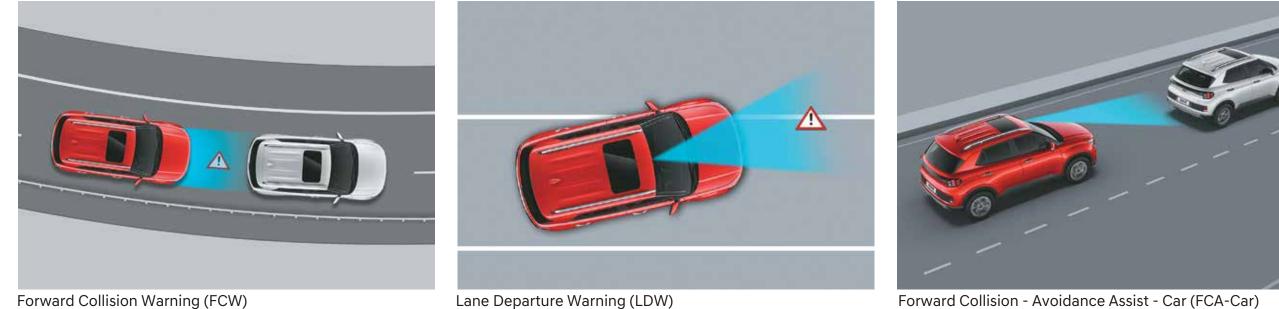

### Level 1 ADAS. <sup>1st in segment</sup>

Advanced Driver Assistance System (ADAS) uses automated sensing technology to detect obstacles on the road & respond with countermeasures for impact avoidance. Thus offering comprehensive protection on the road. The new Hyundai VENUE comes with cutting-edge autonomous level 1 ADAS system for a smart & intuitive driving experience.

Forward Collision Warning (FCW)

Forward Collision - Avoidance Assist - Pedestrian (FCA-Ped) Forward Collision - Avoidance Assist - Cycle (FCA-Cyl)

High Beam Assist (HBA)

& Forward Collision Warning (FCW)