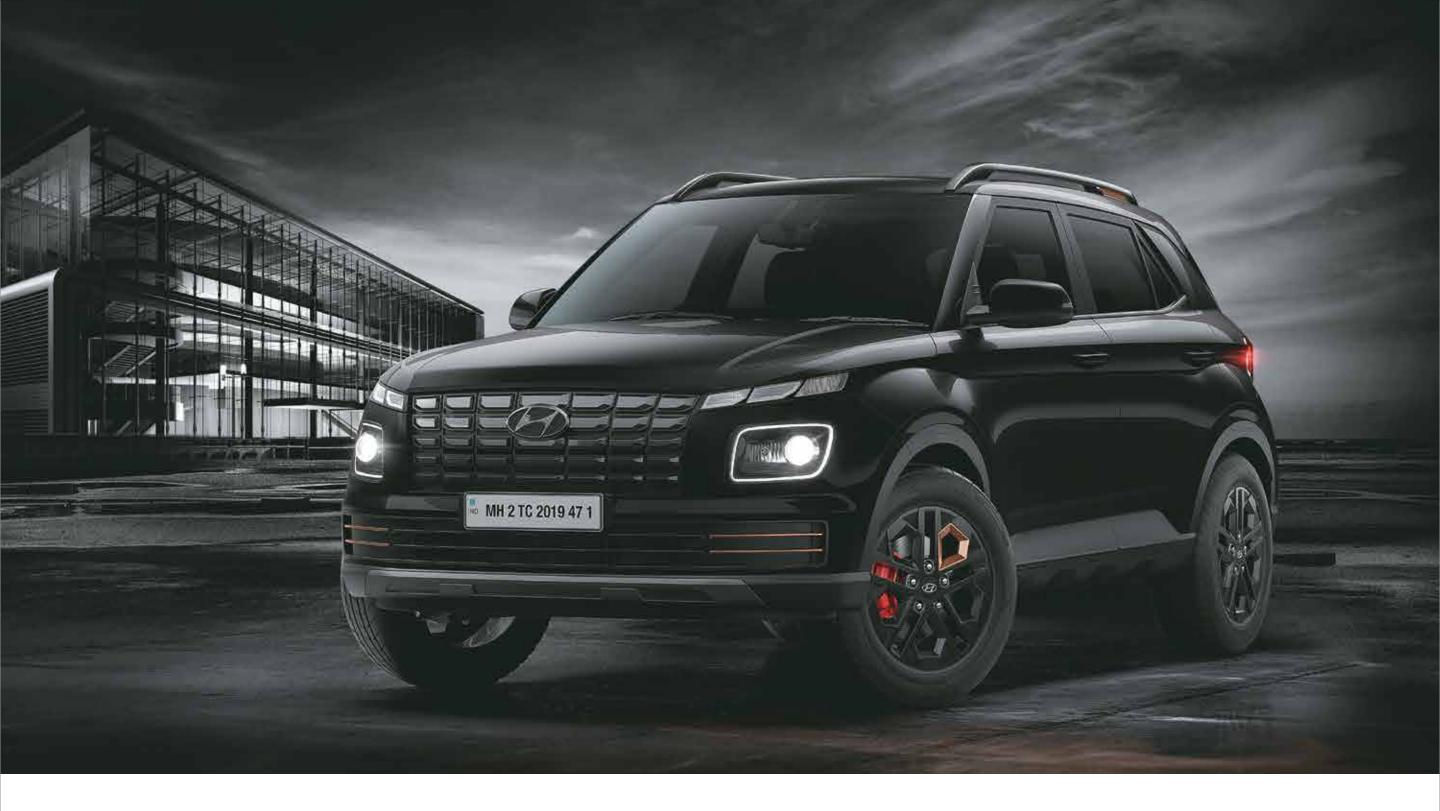

## The Knight trends.

Sleek, glamourous and stylish to boot, the VENUE Knight Edition is ready to set the stage on fire. A powerful stance, dynamic lines, alloy wheels and an elite badging make it a sight to behold. Get ready to make a fashion statement and wow the crowd.

Black painted front grille and Hyundai logo

Black painted alloy wheel with red front brake calipers

All black interiors with brass coloured inserts

Exclusive black seat upholstery with brass coloured highlights

Dashcam with dual camera

Electrochromic mirror – IRVM

**Other feature:** Sporty metal pedals | 3D designer mats | Brass coloured inserts on front wheels | Brass coloured front & rear bumper inserts Black painted roof rails with brass coloured inserts