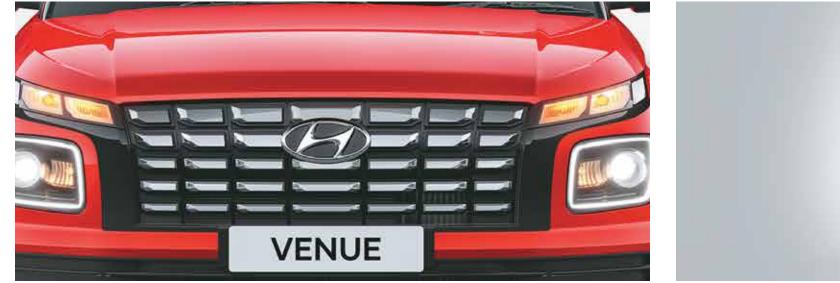

Rugged door cladding

Dashcam with dual camera

Other features: Sporty metal pedals | 3D Designer adventure mats

Black painted front grille and Hyundai logo

Black interiors with light sage green coloured inserts

Black painted front grille and Hyundai logo

Black painted alloy wheel with red front brake calipers

All black interiors with brass coloured inserts

Exclusive black seat upholstery with brass coloured highlights