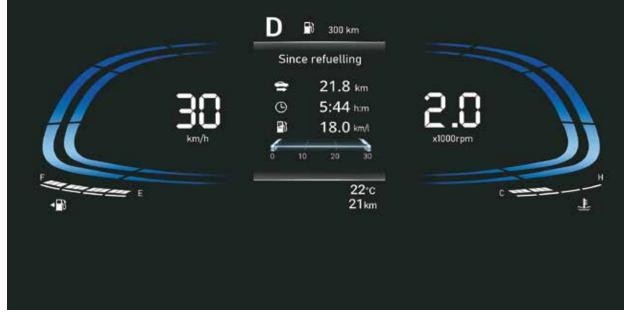

### 1st in segment

2-step rear reclining seats

Power driver seat - 4 way

Ambient lighting

Smart electric sunroof

Digital cluster with colour TFT MID

**Other features:** Auto healthy air purifier | Fully automatic temperature control with digital display | Leather^ gear knob | Glovebox cooling | 60:40 Split rear seat Front seatback scoop