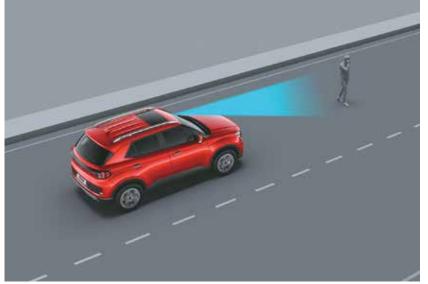

Forward Collision Warning (FCW)

Forward Collision - Avoidance Assist - Pedestrian (FCA-Ped) Forward Collision - Avoidance Assist - Cycle (FCA-Cyl)

High Beam Assist (HBA)

& Forward Collision Warning (FCW)