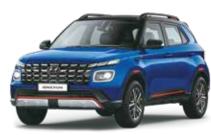

### **VENUE** Adventure

#### Mono tone

Ranger khaki + abyss black

Titan grey + abyss black Atlas white+ abyss black

Black interiors with light sage green coloured inserts