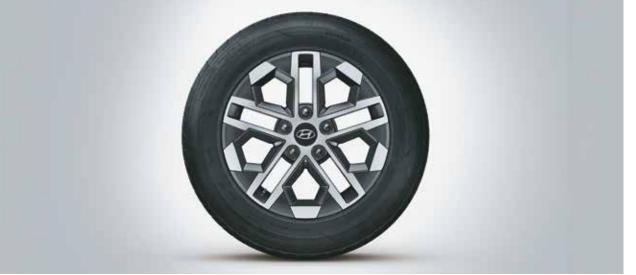

## Style that grabs attention.

From the dark chrome grille to the connecting LED tail lamps, you know you'll stand out from the pack with flair as you take on life with the new Hyundai VENUE.

R16 (D=405.6 mm) Diamond cut alloys