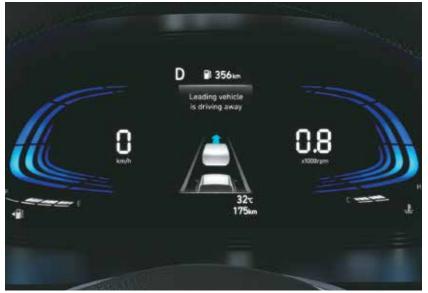

# Hyundai SmartSense

### Level 1 ADAS. <sup>1st in segment</sup>

Advanced Driver Assistance System (ADAS) uses automated sensing technology to detect obstacles on the road & respond with countermeasures for impact avoidance. Thus offering comprehensive protection on the road. The new Hyundai VENUE comes with cutting-edge autonomous level 1 ADAS system for a smart & intuitive driving experience.

Lane Keeping Assist (LKA)

Leading Vehicle Departure Alert (LVDA)

Lane Following Assist (LFA)

Driver Attention Warning (DAW)