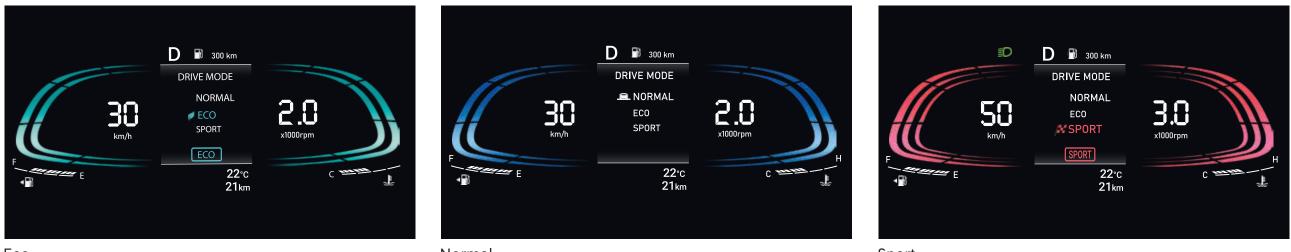

#### Drive mode themes:

#### Eco

Normal

Sport

#### Drive modes:

Get wherever you need to go with ease. Pick your driving mode and let the VENUE do the rest.

Eco: The new VENUE already comes with impressive mileage and driving in ECO mode can help increase even that.

**Normal:** This is your happy place. The normal mode sits squarely between the performance of the SPORT and efficiency of ECO. Delivering a effortlessly relaxed performance that's perfect for everyday driving. **Sport:** When the exhilaration or the drive needs to match the acceleration, switch to SPORT mode. The new VENUE responds with an enthusiastic energy that adds a little extra jump to the already lit drive.