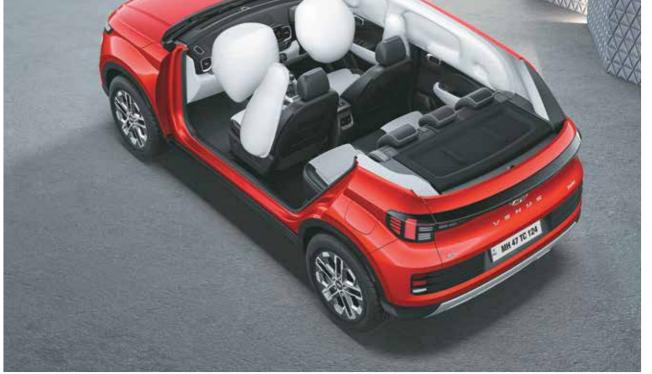

# Safety comes first in the new VENUE.

The new Hyundai VENUE isn't just built to excite you, it's built to keep you safe. By adding a host of senses to heighten your own, the new Hyundai VENUE is fully loaded with sophisticated safety features.

6 Airbags

Tyre pressure monitoring system (Highline)

**Other features:** Strong body structure with AHSS | Electronic stability control (ESC Vehicle stability management (VSM)) | Hill assist control (HAC)