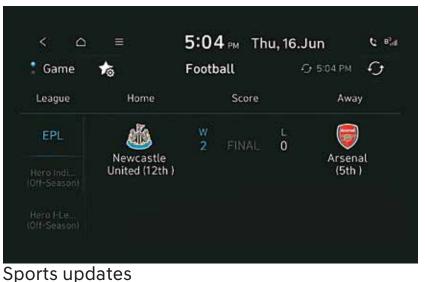

inside the new VENUE all that matters, is you. Stylish, refined and exciting, it's got it all. Embracing the lit life the new Hyundai VENUE is focused on fun and comfort rolled into one incredible package that makes sure it looks just as trendy inside, as it does outside.



3:42 M Thu, 16.Jun ເພ

| <u>&lt;</u> : | = | 12:00 AM Thu, 1 | l6.Jun | C end |
|---------------|---|-----------------|--------|-------|
|               |   | 22.0            | OUTSID | E 37℃ |

| Version info/<br>Update | English  |
|-------------------------|----------|
| System info             | ○ हिन्दी |
| Date/Time               | 🔿 বাংলা  |
| Language                | 🔿 मराठी  |
| Keyboard                | 🔿 తెలుగు |

10 Regional languages infotainment (AVNT)



Weather updates



#### Multiple user profiles



#### files



#### Climate control

### 1st in segment



2-step rear reclining seats





Power driver seat - 4 way

Ambient lighting



Smart electric sunroof



Digital cluster with colour TFT MID

**Other features:** Auto healthy air purifier | Fully automatic temperature control with digital display | Leather^ gear knob | Glovebox cooling | 60:40 Split rear seat Front seatback scoop



Home to car (H2C) with Alexa<sup>^</sup> (Best in segment)

### Stay connected to the Lit life.

The new Hyundai VENUE is designed to keep you connected to both your car, and the world around you. Between the Alexa and the 60+ feature-loaded Bluelink, you've got everything you need to make your drives lit and exciting.







Rear parking assist camera with dynamic guidelines

# Safety comes first in