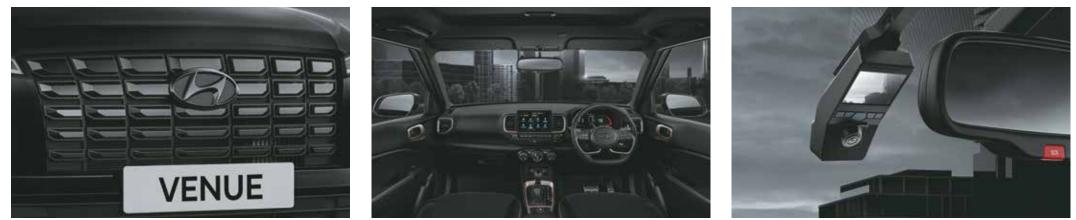

Rugged door cladding

Dashcam with dual camera

Other features: Sporty metal pedals | 3D Designer adventure mats

Black painted front grille and Hyundai logo

Black interiors with light sage green coloured inserts

Dashcam with dual camera

Electrochromic mirror – IRVM

**Other feature:** Sporty metal pedals | 3D designer mats | Brass coloured inserts on front wheels | Brass coloured front & rear bumper inserts Black painted roof rails with brass coloured inserts

Puddle lamps

LED projector headlamps

**Other features:** LED DRL & positioning lamps | Cornering lamps | Headlamp escort function | Chrome finish outside door handles | Roof rails

Ambient sounds of nature in the 20.32 cm (8.0") HD infotainment system (1st in segment)