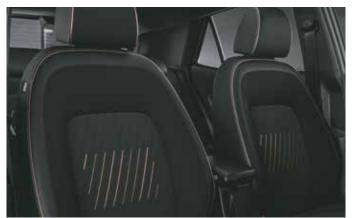

Black painted alloy wheel with red front brake caliper

Exclusive adventure edition seats with light sage green coloured highlights