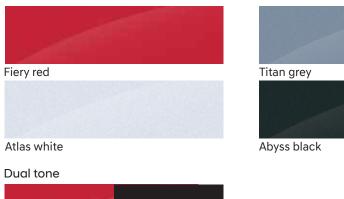

### **Interior & exterior colours**

#### VENUE

Mono tone

Fiery red + abyss black roof

Two tone black and greige interiors

### **VENUE Knight**

#### Mono tone

Dual tone

Titan grey

Fiery red + abyss black roof

All black interiors with brass coloured inserts

### **VENUE** Adventure

#### Mono tone

Ranger khaki + abyss black

Titan grey + abyss black Atlas white+ abyss black

Black interiors with light sage green coloured inserts