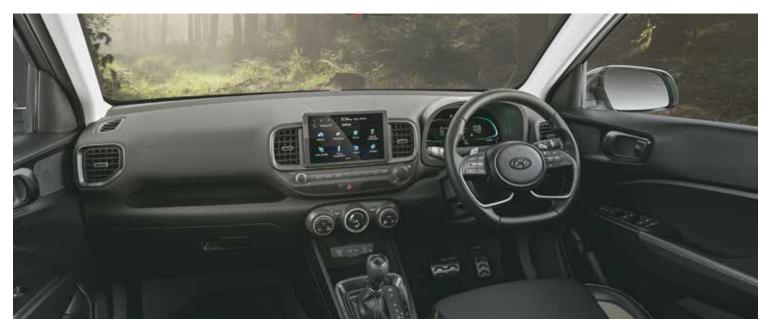

### Enter the Lit zone.

From home to work to everywhere you want to be, you need to be surrounded in a place that's inherently you. And inside the new VENUE all that matters, is you. Stylish, refined and exciting, it's got it all. Embracing the lit life the new Hyundai VENUE is focused on fun and comfort rolled into one incredible package that makes sure it looks just as trendy inside, as it does outside.

### 1st in segment

2-step rear reclining seats

Power driver seat - 4 way

Ambient lighting

Smart electric sunroof

Digital cluster with colour TFT MID

**Other features:** Auto healthy air purifier | Fully automatic temperature control with digital display | Leather^ gear knob | Glovebox cooling | 60:40 Split rear seat Front seatback scoop