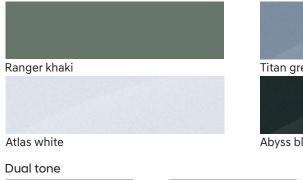

#### Mono tone

Ranger khaki + abyss black

Titan grey + abyss black Atlas white+ abyss black

Black interiors with light sage green coloured inserts