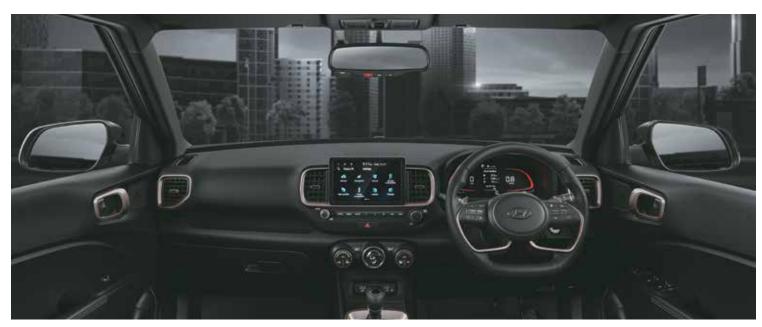

### Enter the Lit zone.

From home to work to everywhere you want to be, you need to be surrounded in a place that's inherently you. And inside the new VENUE all that matters, is you. Stylish, refined and exciting, it's got it all. Embracing the lit life the new Hyundai VENUE is focused on fun and comfort rolled into one incredible package that makes sure it looks just as trendy inside, as it does outside.

### 1st in segment

2-step rear reclining seats

Power driver seat - 4 way

Ambient lighting

Smart electric sunroof

Digital cluster with colour TFT MID

**Other features:** Auto healthy air purifier | Fully automatic temperature control with digital display | Leather^ gear knob | Glovebox cooling | 60:40 Split rear seat Front seatback scoop