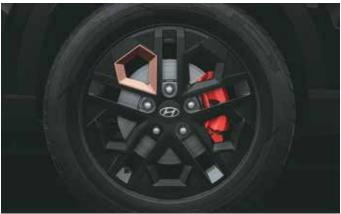

Black painted alloy wheel with red front brake caliper

Exclusive adventure edition seats with light sage green coloured highlights

Black painted front grille and Hyundai logo

Black painted alloy wheel with red front brake calipers

All black interiors with brass coloured inserts

Exclusive black seat upholstery with brass coloured highlights