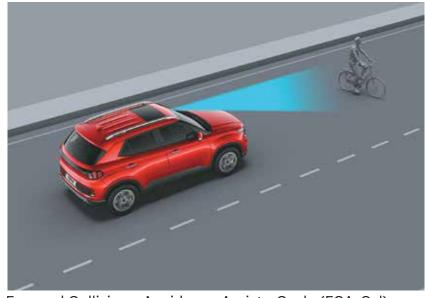

### Level 1 ADAS. <sup>1st in segment</sup>

Advanced Driver Assistance System (ADAS) uses automated sensing technology to detect obstacles on the road & respond with countermeasures for impact avoidance. Thus offering comprehensive protection on the road. The new Hyundai VENUE comes with cutting-edge autonomous level 1 ADAS system for a smart & intuitive driving experience.

Forward Collision Warning (FCW)

Forward Collision - Avoidance Assist - Pedestrian (FCA-Ped) Forward Collision - Avoidance Assist - Cycle (FCA-Cyl)

High Beam Assist (HBA)

& Forward Collision Warning (FCW)