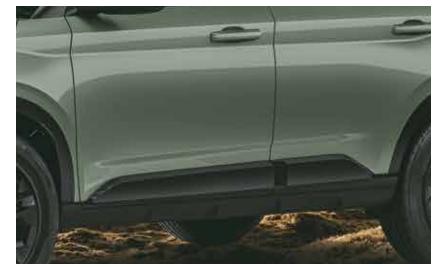

Rugged door cladding

Dashcam with dual camera

Other features: Sporty metal pedals | 3D Designer adventure mats

Black painted front grille and Hyundai logo

Black interiors with light sage green coloured inserts