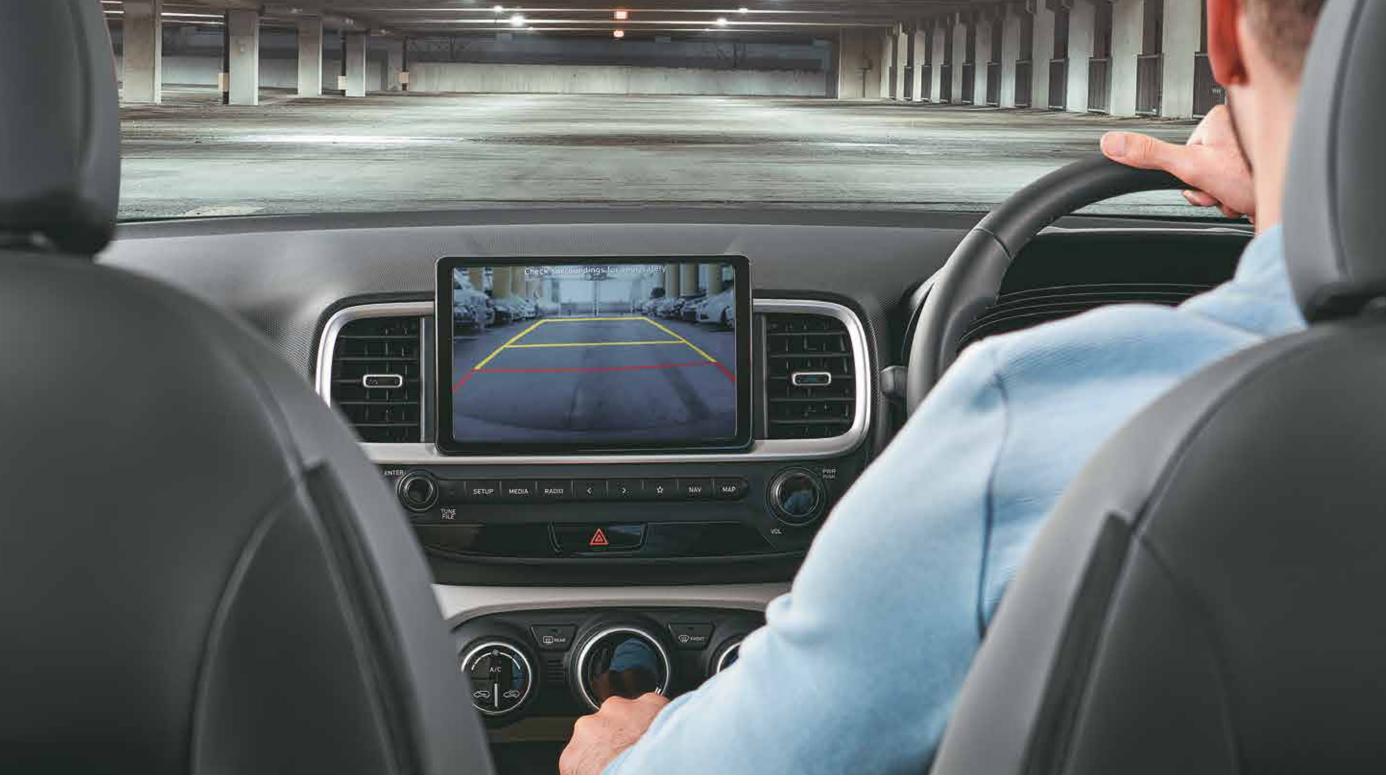

guages infotainment (AVNT)



Weather updates



#### Multiple user profiles



#### files



#### Climate control

### 1st in segment



2-step rear reclining seats





Power driver seat - 4 way

Ambient lighting



Smart electric sunroof



Digital cluster with colour TFT MID

**Other features:** Auto healthy air purifier | Fully automatic temperature control with digital display | Leather^ gear knob | Glovebox cooling | 60:40 Split rear seat Front seatback scoop



Home to car (H2C) with Alexa<sup>^</sup> (Best in segment)

### Stay connected to the Lit life.

The new Hyundai VENUE is designed to keep you connected to both your car, and the world around you. Between the Alexa and the 60+ feature-loaded Bluelink, you've got everything you need to make your drives lit and exciting.







Rear parking assist camera with dynamic guidelines

# Safety comes first in the new VENUE.

The new Hyundai VENUE isn't just built to excite you, it's built to keep you safe. By adding a host of senses to heighten your own, the new Hyundai VENUE is fully loaded with sophisticated safety features.







6 Airbags

Tyre pressure monitoring system (Highline)

**Other features:** Strong body structure with AHSS | Electronic stability control (ESC Vehicle stability management (VSM)) | Hill assist control (HAC)

^Electronic brakeforce distribution

# Hyundai SmartSense

### Level 1 ADAS. <sup>1st in segment</sup>

Advanced Driver Assistance System (ADAS) uses automated sensing technology to detect obstacles on the road & respond with countermeasures for impact avoidance. Thus offering compreh