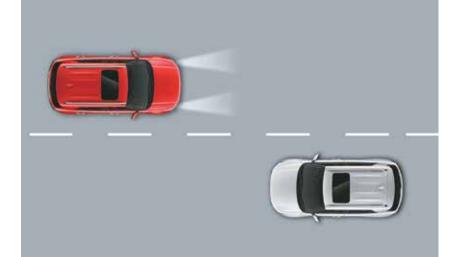

Lane Keeping Assist (LKA)

Leading Vehicle Departure Alert (LVDA)

Lane Following Assist (LFA)

Driver Attention Warning (DAW)