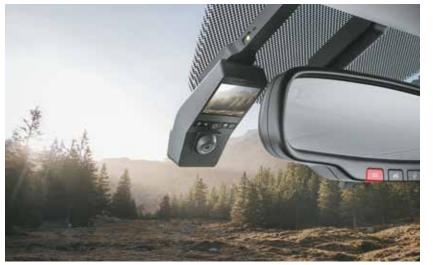

Rugged door cladding

Dashcam with dual camera

Other features: Sporty metal pedals | 3D Designer adventure mats

Black painted front grille and Hyundai logo

Black interiors with light sage green coloured inserts

Dashcam with dual camera

Electrochromic mirror – IRVM

**Other feature:** Sporty metal pedals | 3D designer mats | Brass coloured inserts on front wheels | Brass coloured front & rear bumper inserts Black painted roof rails with brass coloured inserts